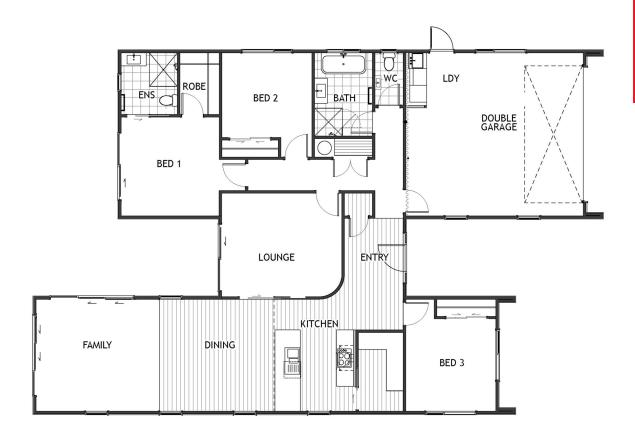

## 37 Ridge Drive, Omokoroa

This luxury Jennian Show Home is under construction at 37 Ridge Drive, Omokoroa and designed in a way that will be sure to impress! Raked ceilings through the Living areas give a fantastic open feel and the large stacker sliders opening onto a wrap-around deck all face to the north and take in the magnificent sea-views across the Matakana Island and the Mount. We are looking to lease this home back off the purchaser for 12 months to continue it's use as a beautiful Show Home. A small deposit can secure this home with no other payments required until its finished.

## 37 Ridge Drive, Omokoroa

| Living Area | 195 m <sup>2</sup> |
|-------------|--------------------|
| Land Area   | 520 m <sup>2</sup> |

The images may show features which may not be included in the standard plan or price. Your local Jennian New Home Consultant will confirm standard features and discuss your ideas. All plans remain the copyright of Jennian Homes.