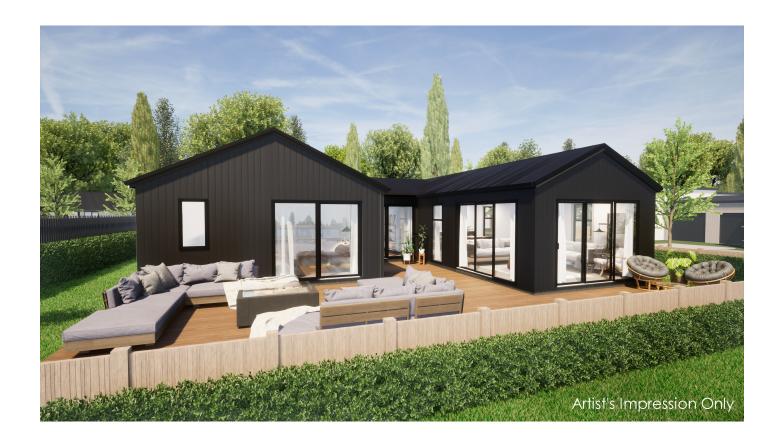

## 37 Ridge Drive, Omokoroa

This luxury Jennian Show Home is under construction at 37 Ridge Drive, Omokoroa and designed in a way that will be sure to impress! Raked ceilings through the Living areas give a fantastic open feel and the large stacker sliders opening onto a wrap-around deck all face to the north and take in the magnificent sea-views across the Matakana Island and the Mount. We are looking to lease this home back off the purchaser for 12 months to continue it's use as a beautiful Show Home. A small deposit can secure this home with no other payments required until its finished.