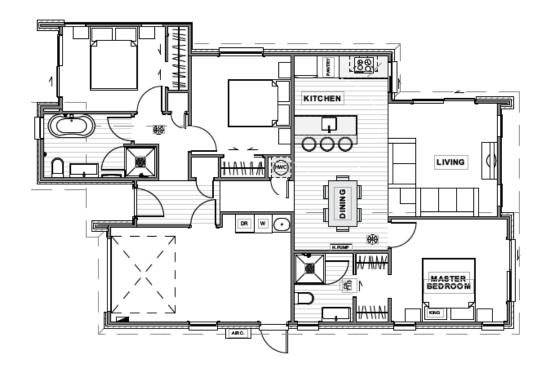

## 6 Plow Way, Papamoa, Bay of Plenty

Are you searching for a new home in Papamoa Beach that is both affordable and of high quality? Look no further than this three-bedroom, two-bathroom home. It has been designed with modern, low-maintenance living in mind, making it a great option for first-time buyers, retirees downsizing, or families looking for a modern, lock up and leave home. Investors may also see this as an ideal opportunity to add to their portfolio, with a rental appraisal available.

## 6 Plow Way, Papamoa, Bay of Plenty

| Living Area | 122 m <sup>2</sup> |
|-------------|--------------------|
| Land Area   | 240 m <sup>2</sup> |

The images may show features which may not be included in the standard plan or price. Your local Jennian New Home Consultant will confirm standard features and discuss your ideas. All plans remain the copyright of Jennian Homes.