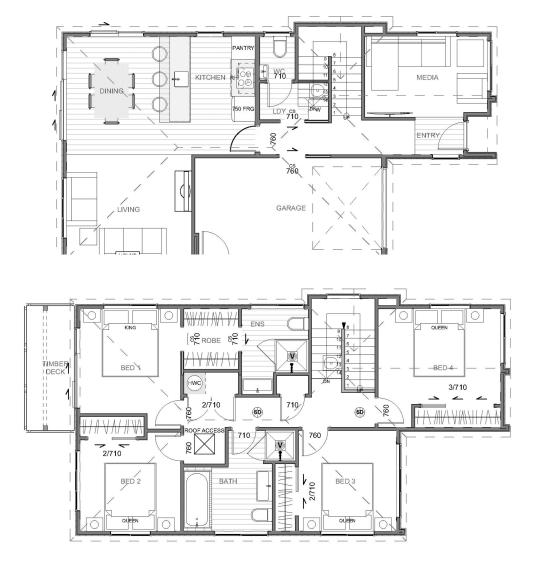

The Lockheed design is a well considered 4 bedroom home that will provide you with a quality lifestyle for years to come with Designer Kitchen and quality appliances, 3 living areas and separate powder room. Equally investors may see this as a prime opportunity to add this to their portfolio, with a supporting rental appraisal available. Seldom does an opportunity come up in a sought after area of Papamoa Beach. Minutes to the Beach, schools and shopping centres.

## 258 Plow Way, Papamoa Beach, Tauranga

| Living Area | 160 m <sup>2</sup> |
|-------------|--------------------|
| Land Area   | 250 m <sup>2</sup> |

The images may show features which may not be included in the standard plan or price. Your local Jennian New Home Consultant will confirm standard features and discuss your ideas. All plans remain the copyright of Jennian Homes.