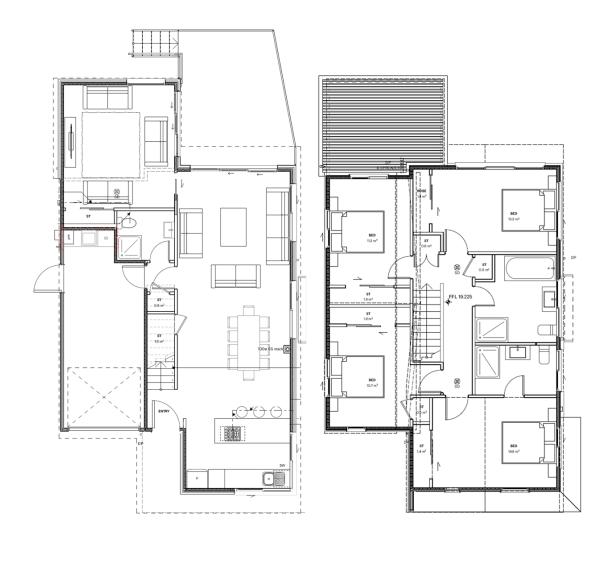

## Display Home Hobsonville West Auckland

Living Area 116 m<sup>2</sup>

The images may show features which may not be included in the standard plan or price. Your local Jennian New Home Consultant will confirm standard features and discuss your ideas. All plans remain the copyright of Jennian Homes.