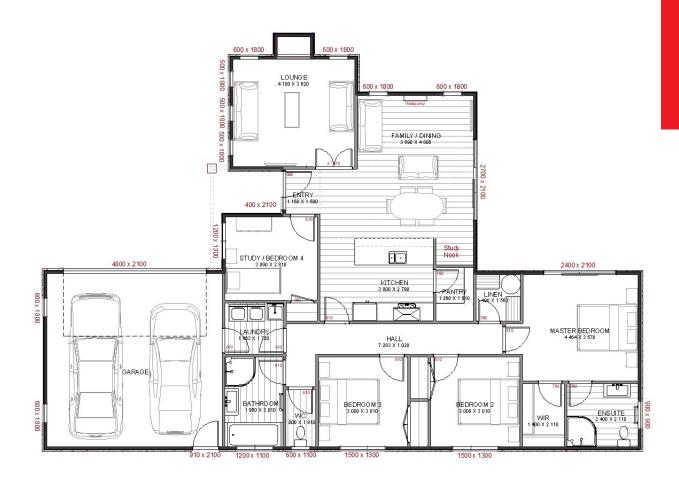

## Lot 616 Atlantic Drive, Palmerston North

This beautiful home is perfect for contemporary living. It boasts an ideal layout with seamless indoor-outdoor flow, open-plan living, dining, and kitchen areas featuring a walk-in pantry. Additional features include a separate lounge, laundry, and a main bathroom with a separate toilet. The property features four spacious double bedrooms, including a master bedroom with an en-suite and a walk-in robe. The exterior is made of Linea and plaster, and there is also a double garage.

## Lot 616 Atlantic Drive, Palmerston North

| Living Area      | 139.2 m <sup>2</sup> |
|------------------|----------------------|
| Garage Area      | 34.4 m <sup>2</sup>  |
| Total Floor Area | 173.6 m <sup>2</sup> |
| Home Width       | 14 m                 |
| Home Length      | 20.06 m              |
| Land Area        | 639 m <sup>2</sup>   |