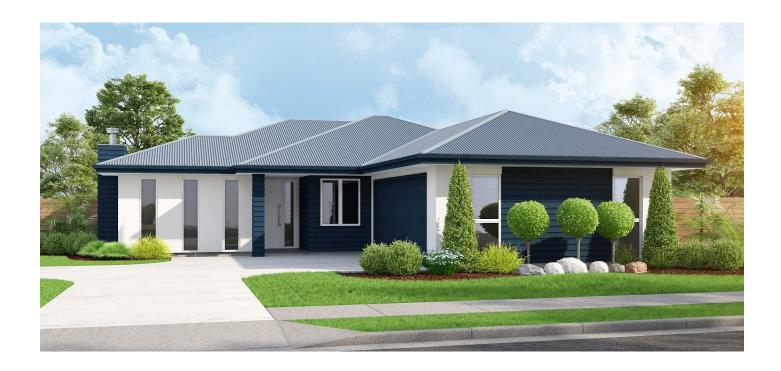

## Lot 616 Atlantic Drive, Palmerston North

This beautiful home is perfect for contemporary living. It boasts an ideal layout with seamless indoor-outdoor flow, open-plan living, dining, and kitchen areas featuring a walk-in pantry. Additional features include a separate lounge, laundry, and a main bathroom with a separate toilet. The property features four spacious double bedrooms, including a master bedroom with an en-suite and a walk-in robe. The exterior is made of Linea and plaster, and there is also a double garage.

## Lot 616 Atlantic Drive, Palmerston North

| Living Area      | 139.2 m <sup>2</sup> |
|------------------|----------------------|
| Garage Area      | 34.4 m <sup>2</sup>  |
| Total Floor Area | 173.6 m <sup>2</sup> |
| Home Width       | 14 m                 |
| Home Length      | 20.06 m              |
| Land Area        | 639 m <sup>2</sup>   |