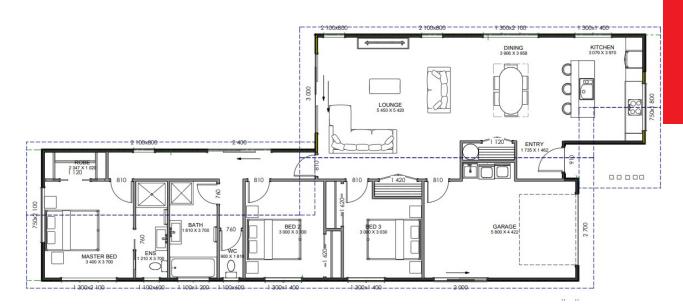

## Lot 108 Tamakuku Terrace, Palmerston North

Experience spacious living at its finest with Lot 108, Tamakuku Terrace! This exceptional property includes three bedrooms and two bathrooms, and seamlessly blending indoor and outdoor spaces through its openplan kitchen, dining, and living areas. The modern and striking exterior is characterized by contrasting linea and cedar accents that add a touch of contemporary elegance and street appeal. Set on a fully landscaped section, the property offers the convenience of single garaging and off-street parking. Plus, enjoy picturesque views overlooking the reserve. Discover the perfect harmony of style, functionality, and natural beauty at Lot 108, Tamakuku Terrace.

### Lot 108 Tamakuku Terrace, Palmerston North

| Living Area | 156 m <sup>2</sup> |
|-------------|--------------------|
| Home Width  | 9.36 m             |
| Home Length | 16.78 m            |
| Land Area   | 400 m <sup>2</sup> |