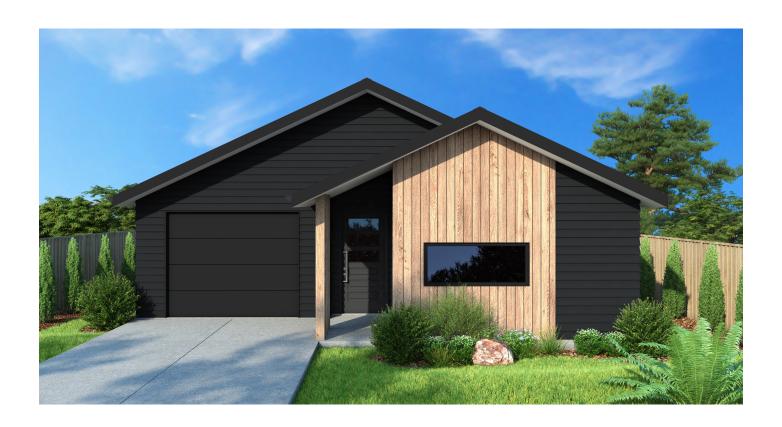

## Lot 108 Tamakuku Terrace, Palmerston North

Experience spacious living at its finest with Lot 108, Tamakuku Terrace! This exceptional property includes three bedrooms and two bathrooms, and seamlessly blending indoor and outdoor spaces through its openplan kitchen, dining, and living areas. The modern and striking exterior is characterized by contrasting linea and cedar accents that add a touch of contemporary elegance and street appeal. Set on a fully landscaped section, the property offers the convenience of single garaging and off-street parking. Plus, enjoy picturesque views overlooking the reserve. Discover the perfect harmony of style, functionality, and natural beauty at Lot 108, Tamakuku Terrace.

### Lot 108 Tamakuku Terrace, Palmerston North

| Living Area | 156 m <sup>2</sup> |
|-------------|--------------------|
| Home Width  | 9.36 m             |
| Home Length | 16.78 m            |
| Land Area   | 400 m <sup>2</sup> |