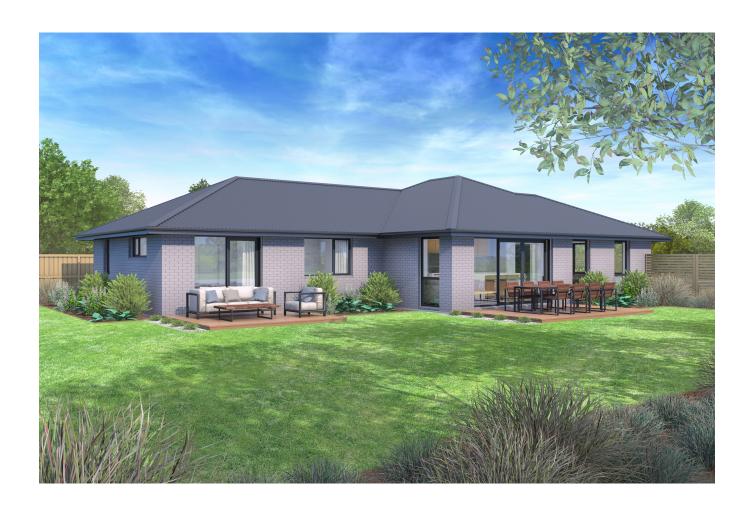

## Ashbury Grove House & Land (Lot 37)

Beautiful, open-plan home featuring generous master bedroom with walk-in wardrobe and ensuite as well as two additional double bedrooms each with sufficient robe space. Main bathroom is separate to the toilet so nobody ever gets caught out. The open space is a great area for entertaining guests with the option to seamlessly spill out onto the patio as required.

Package Includes: Quality NZ Made Designer Kitchen Rib-Raft Foundation Thermally Broken Aluminium Joinery with Low-E Glass Panasonic 8kw Heatpump with Wi-Fi Hard Landscaping (Driveway, Patios)

The images may show features which may not be included in the standard plan or price. Your local Jennian New Home Consultant will confirm standard features and discuss your ideas. All plans remain the copyright of Jennian Homes.