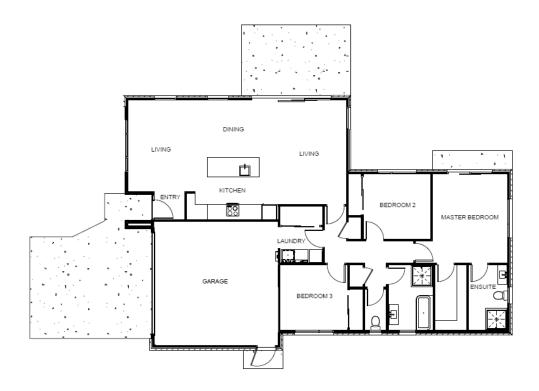

## Ashbury Grove House & Land (Lot 37)

Beautiful, open-plan home featuring generous master bedroom with walk-in wardrobe and ensuite as well as two additional double bedrooms each with sufficient robe space. Main bathroom is separate to the toilet so nobody ever gets caught out. The open space is a great area for entertaining guests with the option to seamlessly spill out onto the patio as required.

### **Ashbury Grove House & Land (Lot 37)**

| Living Area      | 134.2 m <sup>2</sup> |
|------------------|----------------------|
| Garage Area      | 34.8 m <sup>2</sup>  |
| Total Floor Area | 169 m <sup>2</sup>   |
| Home Width       | 11.7 m               |
| Home Length      | 17.8 m               |
| Land Area        | 655 m <sup>2</sup>   |

The images may show features which may not be included in the standard plan or price. Your local Jennian New Home Consultant will confirm standard features and discuss your ideas. All plans remain the copyright of Jennian Homes.