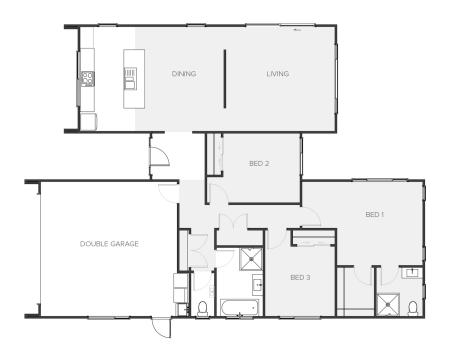

# 4 Dawn Parade, Coastlands, Whakatane

| Living      | 129m²             |
|-------------|-------------------|
| Garage      | 37m <sup>2</sup>  |
| Total       | 166m <sup>2</sup> |
| Home Width  | 13m               |
| Home Length | 17m               |
| Land Area   | 861m <sup>2</sup> |