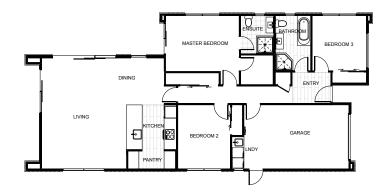

## Lot 20, Cape Foulwind Road, Westport

A modern looking three bedroom home.

The Archie features open plan living, dining and kitchen areas that give a feeling of space without sacrificing style and comfort. The large sliding doors to the living area give a great outlook to the incredible views at Cape Foulwind.

| Living      | 123.6m <sup>2</sup>       |
|-------------|---------------------------|
| Total       | <b>144</b> m <sup>2</sup> |
| Home Width  | 9.11m                     |
| Home Length | 19.99m                    |
| Garage      | 20.8m <sup>2</sup>        |
| Land Area   | 9240m <sup>2</sup>        |