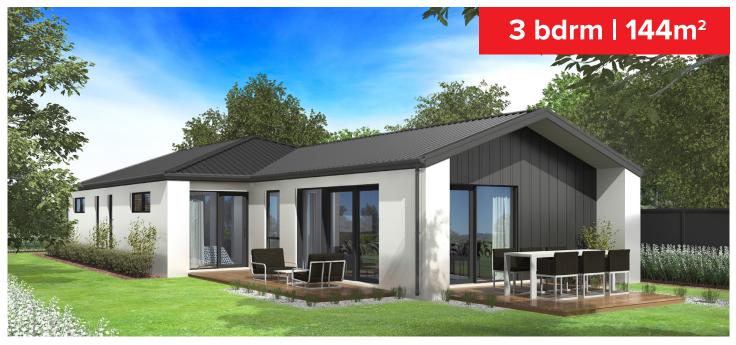

## Lot 20, Cape Foulwind Road, Westport

A modern looking three bedroom home.

The Archie features open plan living, dining and kitchen areas that give a feeling of space without sacrificing style and comfort. The large sliding doors to the living area give a great outlook to the incredible views at Cape Foulwind.

Be in quick to get hold of this great House and Land Package.

Includes:

- 10-Year Master Build Guarantee
- Jennian Homes Completion Promise
- Jennian Homes 36 Month Defects Warranty
- Fully insulated garage
- Fisher and Paykel appliances