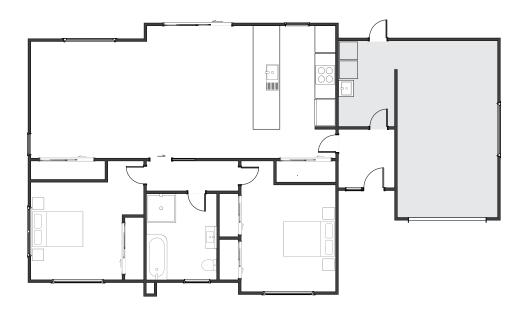

#### Weka

The Weka brings together light-filled openplan living with thoughtful bedroom zoning to create a home that works for every stage of life. A modern kitchen anchors the heart of the home, and seamless outdoor flow invites relaxed entertaining, all while smart design ensures maximum value from every metre.

**KEY FEATURES** 

2 BEDROOMS

h 1LIVING

**1** BATHROOMS

1 TOILETS

1 GARAGE

## Your Perfect Plan