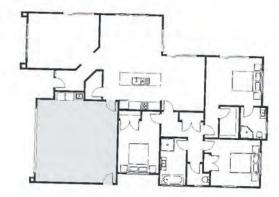

#### Weka

The Weka brings together light-filled openplan living with thoughtful bedroom zoning to create a home that works for every stage of life. A modern kitchen anchors the heart of the home, and seamless outdoor flow invites relaxed entertaining, all while smart design ensures maximum value from every metre.

**KEY FEATURES** 

2 BEDROOMS

h 1LIVING

**1** BATHROOMS

1 TOILETS

1 GARAGE

## Your Perfect Plan