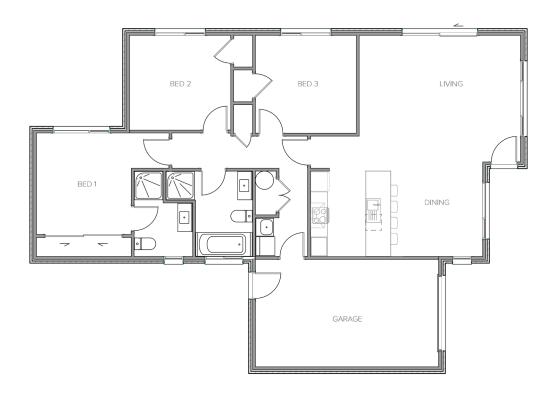

# The perfect spot for your new Jennian Home!

| Living      | 103.99m <sup>2</sup> |
|-------------|----------------------|
| Garage      | 22.59m <sup>2</sup>  |
| Total       | 126.58m <sup>2</sup> |
| Home Width  | 10.7m                |
| Home Length | 15.95m               |
| Land Area   | 43400m <sup>2</sup>  |