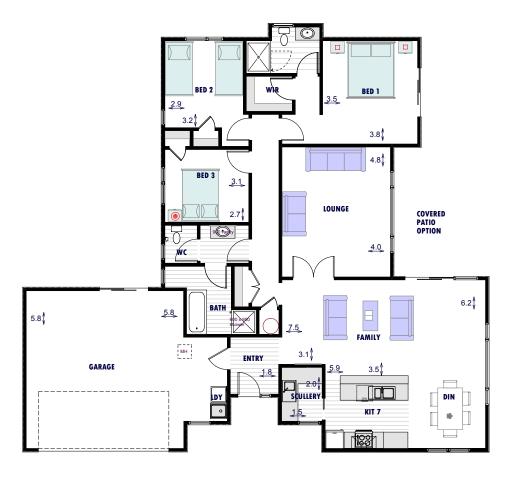

Step into the Waione plan, a home where every detail is crafted with care. With two living areas and three double bedrooms, there is plenty of space for every family member. The open-plan layout seamlessly connects the kitchen, dining, and living areas, creating a warm and inviting atmosphere.

Entertaining is a breeze, with large sliding doors creating flow to the alfresco space off the family room, perfect for gatherings and outdoor dining. Situated on flat terrain with uninterrupted views of the Tararua Mountain Ranges, this picturesque property provides the perfect aspect to maximize light and scenic vistas, your perfect next family home!