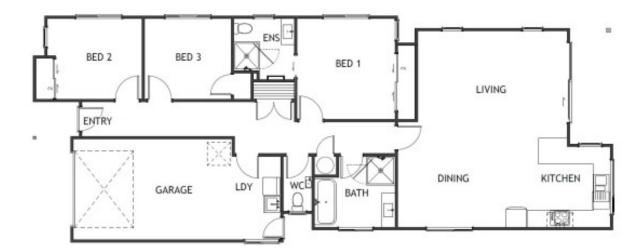

## Lot 1 or 2, 37 Jellicoe Street, Greytown

| Living      | 116.42m <sup>2</sup>                    |
|-------------|-----------------------------------------|
| Garage      | 25.27m <sup>2</sup>                     |
| Total       | 141.69m <sup>2</sup>                    |
| Home Width  | 7.86m                                   |
| Home Length | 20.14m                                  |
| Land Area   | 768m <sup>2</sup> and 638m <sup>2</sup> |