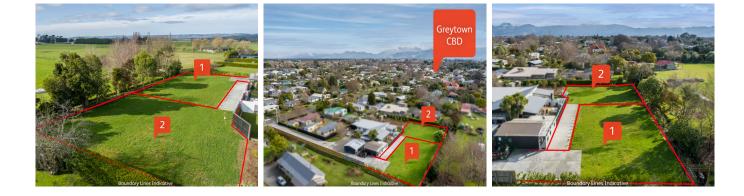

At a generous 768m<sup>2</sup> and 638m<sup>2</sup> respectively, these unique sections are the only two in this boutique development. Located in a prime spot just a few minutes walk from the Greytown village centre, these dreamy plots seamlessly combine the tranquility of nature with the convenience of small-town living. These superb sections provide a rare and unique opportunity.