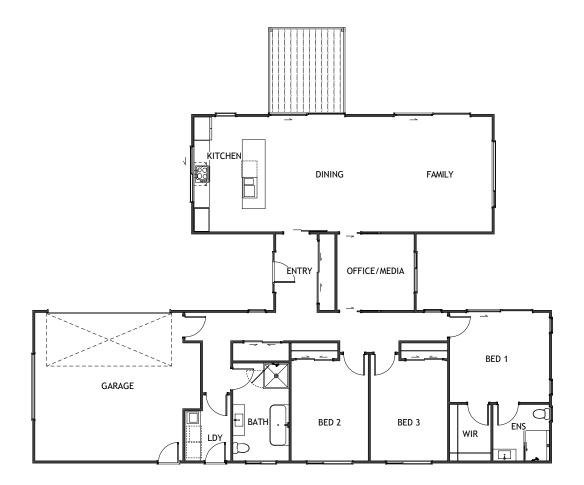

## 64B Opaki Kaiparoro Road, Masterton, Wairarapa

| Living      | 156.25m <sup>2</sup> |
|-------------|----------------------|
| Garage      | 35.59m <sup>2</sup>  |
| Total       | 198.20m <sup>2</sup> |
| Home Width  | 13,69m               |
| Home Length | 20.37m               |
| Land Area   | 701m <sup>2</sup>    |