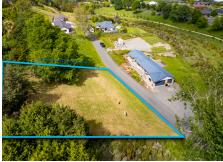

Imagine waking up to incredible views of the stunning Tararua Ranges every day! This elevated 1577m² section offers not only stunning views but also a sense of space, all while being conveniently close to Masterton's CBD, Golf Club and Henley Lake to name a few, but the real joy would be meandering along the Lansdowne walking tracks.