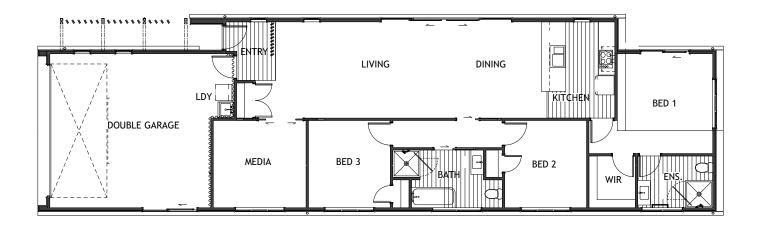

#### Build your Catalina here!

The Catalina offers an elegant fusion of open-plan living and clever space utilisation, crafting a modern and stylish three bedroom home that's perfectly suited. The living area seamlessly connects with the dining area, kitchen, and outdoor entertainment space, creating a beautiful and inviting haven for entertaining family and friends.

The media room provides a versatile space that can effortlessly transform into guest accommodation, ensuring that your visitors feel right at home. The Catalina offers a spacious master bedroom to serve as your private sanctuary. It features an ensuite bathroom, a large walk-in wardrobe, and a slider that opens up to a private patio area exclusively for your use.

## 5 Opaki Meadows, Masterton, Wairarapa

| Living      | 122.3m <sup>2</sup>  |
|-------------|----------------------|
| Garage      | 37.84m <sup>2</sup>  |
| Total       | 160.14m <sup>2</sup> |
| Home Width  | 7m                   |
| Home Length | 24.8m                |
| Land Area   | 1577m <sup>2</sup>   |