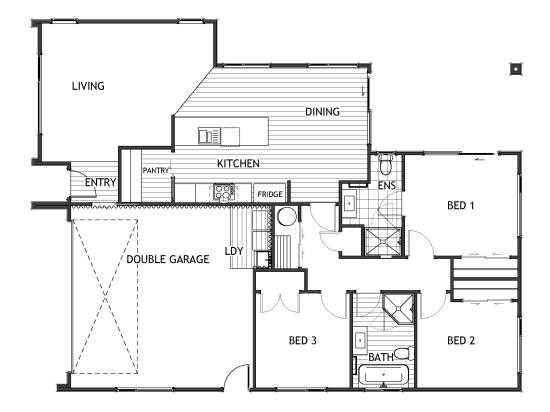

#### Central and brand new. This property is complete and now on the market.

Located in popular and central Hereford Drive we are pleased to offer this attractive brand new home to the market by Jennian Homes. Sited for sun on the easy-care 526sqm section the thoughtfully designed 148sqm floor area offers three bedrooms, the main with fully tiled ensuite with wet floor shower and walk-in robe.

Flowing living sees a centrally positioned designer kitchen and large scullery leading out through sliding doors to the concrete patio perfect for outdoor living and entertaining. Added extras include double garaging with laundry and storage, hard wearing garage carpet, insulated garage door and off-street parking for two vehicles. Low-maintenance construction, a secure and easy care, well fenced, professionally landscaped section in a quiet cul-desac surrounded by other new homes and a super central and convenient location, just a stone's throw from the centre of town, cafes, and other amenities.

## 22 Hereford Drive Carterton, Wairarapa

| Living      | 111.80m <sup>2</sup> |
|-------------|----------------------|
| Garage      | 36.28m <sup>2</sup>  |
| Total       | 148m <sup>2</sup>    |
| Home Width  | 11.80m               |
| Home Length | 15.58m               |
| Land Area   | 526m <sup>2</sup>    |