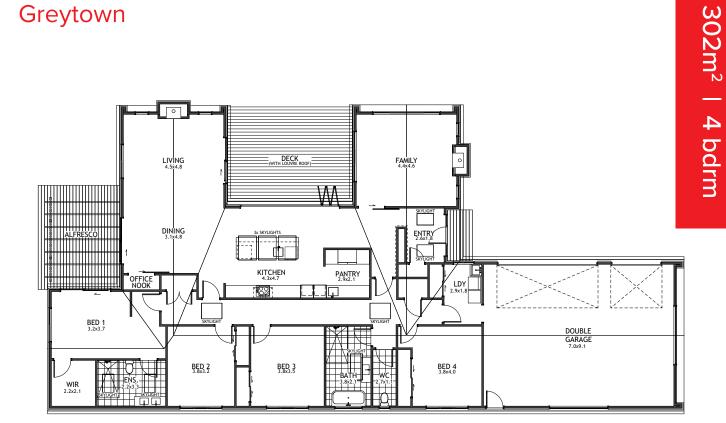

## 215 Wood Street, Greytown

| Living      | 240.4m <sup>2</sup> |
|-------------|---------------------|
| Garage      | 62m <sup>2</sup>    |
| Total       | 302.4m <sup>2</sup> |
| Home Width  | 14.71m              |
| Home Length | 30.11m              |
| Land Area   | 1.87 Ha             |