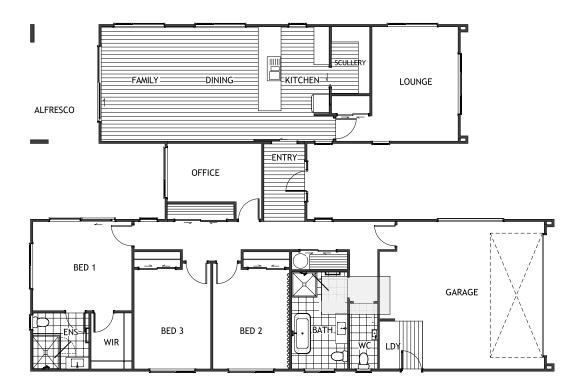

#### Striking brand new executive living!

Located in popular and central Hereford Drive we are pleased to offer this attractive brand new home to the market by Jennian Homes. Sited for sun on the easy-care 711sqm section the generous 206sqm floor area offers three bedrooms plus office/fourth bedroom, the main with fully tiled ensuite with wet floor shower and walk-in robe. Multiple living spaces include an open plan casual living/dining with scissor truss ceiling, a centrally positioned designer kitchen with walk-in pantry, plus a cosy separate lounge, all leading out through sliding doors to the concrete patio, perfect for outdoor living and entertaining.

## 11 Hereford Drive Carterton, Wairarapa

| Living      | 168m <sup>2</sup> |
|-------------|-------------------|
| Garage      | 38m <sup>2</sup>  |
| Total       | 206m <sup>2</sup> |
| Home Width  | 20.6m             |
| Home Length | 13.6m             |
| Land Area   | 711m <sup>2</sup> |