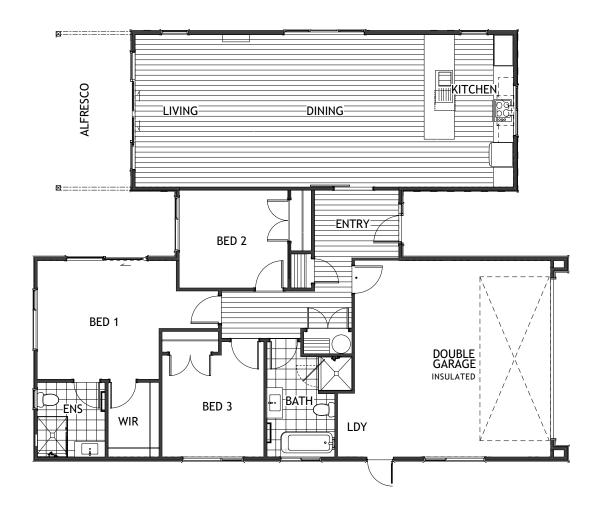

#### Exquisite executive living

Located in the popular new Westbush Development off Upper Plain Road, we are pleased to offer this striking brand new home to the market by Jennian Homes. Positioned on a private low maintenance section this 159 sqm home offers super sunny and spacious open plan living that has a slider to a sundrenched private patio and a designer kitchen. This executive home features three bedrooms, including the main bedroom with a walk-in robe, a large tiled ensuite with wet floor shower, a large main bathroom with free-standing bath and internal access double garaging. The garage features hard wearing garage carpet and insulated garage door, plus off street parking for two vehicles.

# 10 Nathan Lane Masterton, Wairarapa

| Living      | 123.14m <sup>2</sup> |
|-------------|----------------------|
| Garage      | 36.5m <sup>2</sup>   |
| Total       | 159m <sup>2</sup>    |
| Home Width  | 12.7m                |
| Home Length | 15.8m                |
| Land Area   | 409m <sup>2</sup>    |