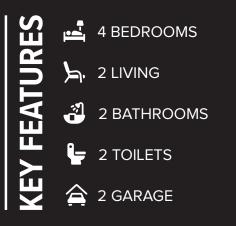

## Wainscott

The Wainscott delivers a refined, Hamptonsinspired aesthetic, designed for luxurious yet relaxed living. An impressive entryway leads into a spacious open-plan heart, with formal and casual spaces balanced for every occasion. Outdoor living areas extend the sense of space and light throughout.

### Wishlist ...

| High-studded open plan kitchen, diving, and living.                        |
|----------------------------------------------------------------------------|
| Flowing to outdoor altesco during and lowing area.                         |
| Decona enlertainment room.                                                 |
| Master with ensuite and walk-in word 1                                     |
| Three other bedrooms including a second quest master with its own ensuite. |
| M Office and Ubrary.                                                       |
| loundry and ironing room                                                   |
| Double internal access garage and separate boat parking.                   |
| Swimming Reel uncl. Landscaping                                            |