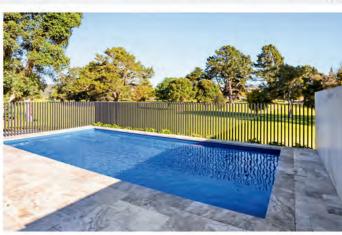

## Wainscott

The Wainscott delivers a refined, Hamptonsinspired aesthetic, designed for luxurious yet relaxed living. An impressive entryway leads into a spacious open-plan heart, with formal and casual spaces balanced for every occasion. Outdoor living areas extend the sense of space and light throughout.

### Wishlist ...

| High-studded open plan kitchen, diving, and living.                        |
|----------------------------------------------------------------------------|
| Flowing to outdoor altesco during and lowing area.                         |
| Decona enlertainment room.                                                 |
| Master with ensuite and walk-in word 1                                     |
| Three other bedrooms including a second quest master with its own ensuite. |
| M Office and Ubrary.                                                       |
| loundry and ironing room                                                   |
| Double internal access garage and separate boat parking.                   |
| Swimming Reel uncl. Landscaping                                            |