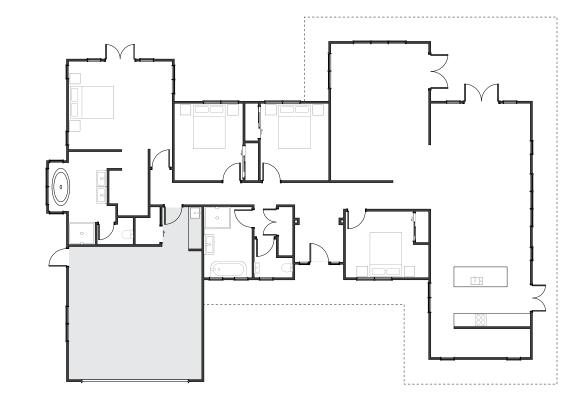

## Wainscott

The Wainscott delivers a refined, Hamptonsinspired aesthetic, designed for luxurious yet relaxed living. An impressive entryway leads into a spacious open-plan heart, with formal and casual spaces balanced for every occasion. Outdoor living areas extend the sense of space and light throughout.

### Wishlist ...

| High-studded open plan kitchen, diving, and living.                        |
|----------------------------------------------------------------------------|
| Flowing to outdoor altesco during and lowing area.                         |
| Decona enlertainment room.                                                 |
| Master with ensuite and walk-in word 1                                     |
| Three other bedrooms including a second quest master with its own ensuite. |
| M Office and Ubrary.                                                       |
| loundry and ironing room                                                   |
| Double internal access garage and separate boat parking.                   |
| Swimming Reel uncl. Landscaping                                            |