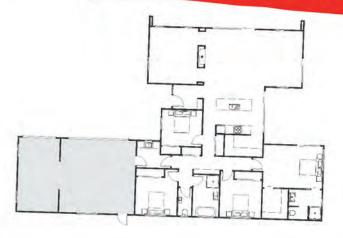

#### **Vanita**

The Vanita makes a striking first impression with its elegant gabled form and refined detailing. Inside, a spacious open-plan kitchen, dining, and living hub connects seamlessly to the outdoors, perfect for relaxed entertaining. A private master suite, and thoughtfully zoned bedrooms complete a home where classic charm and contemporary comfort meet.

4 BEDROOMS

2 LIVING

2 BATHROOMS

2 TOILETS

2 GARAGE

# Enduring style, effortless flow...