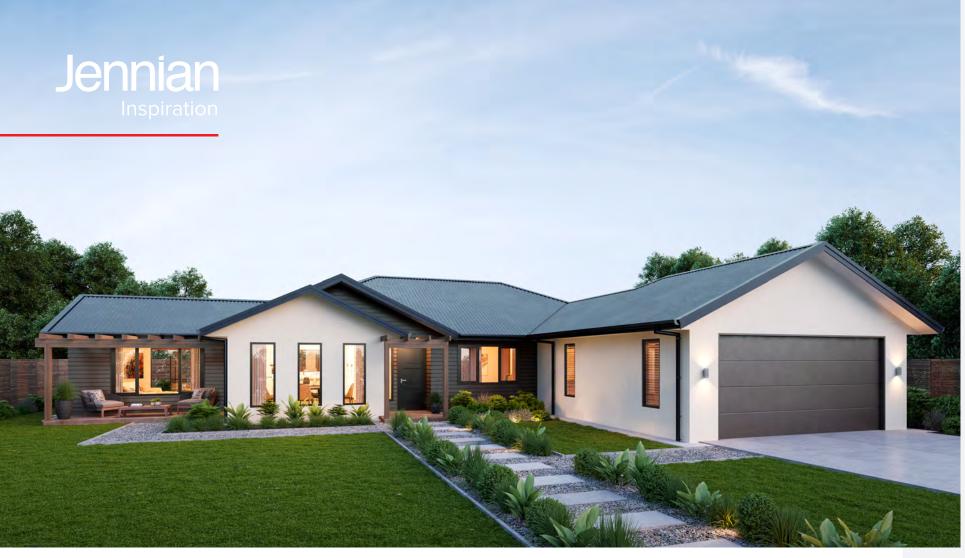

#### **Vanita**

The Vanita makes a striking first impression with its elegant gabled form and refined detailing. Inside, a spacious open-plan kitchen, dining, and living hub connects seamlessly to the outdoors, perfect for relaxed entertaining. A private master suite, and thoughtfully zoned bedrooms complete a home where classic charm and contemporary comfort meet.

4 BEDROOMS

2 LIVING

2 BATHROOMS

2 TOILETS

2 GARAGE

# Enduring style, effortless flow...