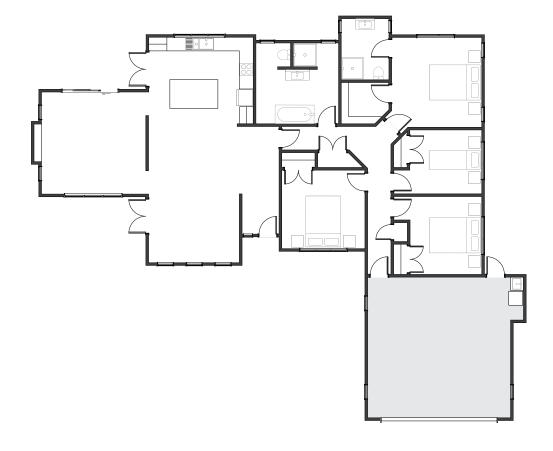

#### **Vanita**

The Vanita makes a striking first impression with its elegant gabled form and refined detailing. Inside, a spacious open-plan kitchen, dining, and living hub connects seamlessly to the outdoors, perfect for relaxed entertaining. A private master suite, and thoughtfully zoned bedrooms complete a home where classic charm and contemporary comfort meet.

4 BEDROOMS

2 LIVING

2 BATHROOMS

2 TOILETS

2 GARAGE