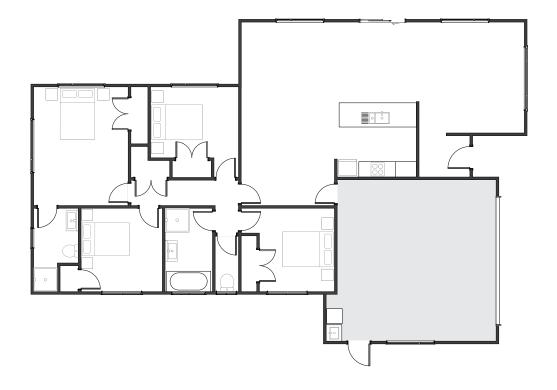

#### Tui

The Tui is designed for everyday connection, with a spacious open-plan kitchen, dining and living hub that extends naturally to the outdoors. Well-zoned bedrooms ensure privacy, while the generous master suite creates a perfect retreat from busy family life.

# **KEY FEATURES**

4 BEDROOMS

h 1LIVING

2 BATHROOMS

2 TOILETS

**2** GARAGE