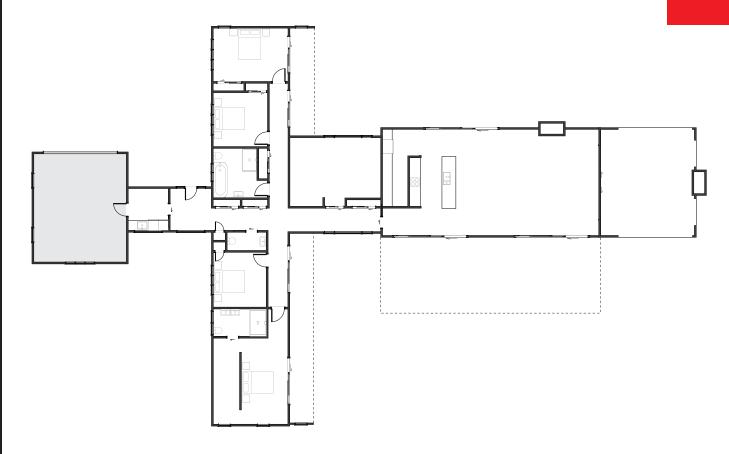

#### **Te Mata**

Te Mata is a masterclass in contemporary elegance, where bold exterior lines frame inviting interior spaces. Open-plan living and dining areas connect seamlessly with the outdoors, and the private bedroom wing offers calm, considered spaces for relaxation and rejuvenation.

**KEY FEATURES** 

4 BEDROOMS

🐆 2 LIVING

2 BATHROOMS

3 TOILETS

2 GARAGE