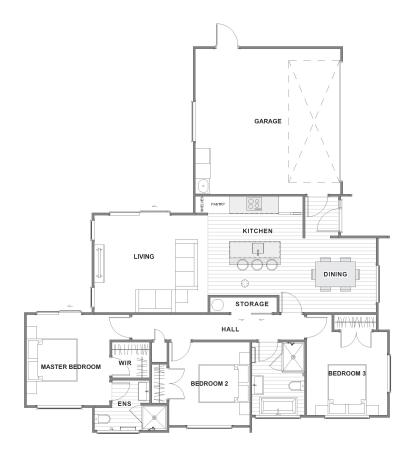

## 5 Moehau Street, Te Puke

| Living Area | 150m <sup>2</sup> |
|-------------|-------------------|
| Land Area   | 386m <sup>2</sup> |

The images may show features which may not be included in the standard plan or price. Your local Jennian New Home Consultant will confirm standard features and discuss your ideas. All plans remain the copyright of Jennian Homes.