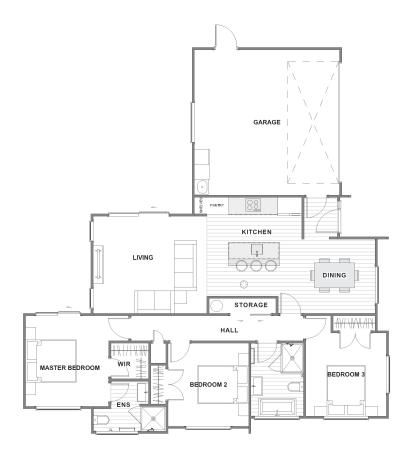

## 5 Moehau Street, Te Puke

| Living Area | 150m <sup>2</sup> |
|-------------|-------------------|
| Land Area   | 386m <sup>2</sup> |

The images may show features which may not be included in the standard plan or price. Your local Jennian New Home Consultant will confirm standard features and discuss your ideas. All plans remain the copyright of Jennian Homes.