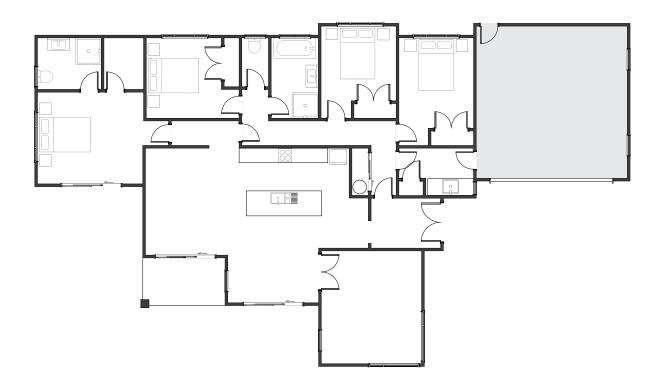

#### **Summerhill**

The Summerhill is all about embracing light, space, and effortless indoor-outdoor flow. With its expansive open-plan living areas, designer kitchen and private master retreat, every detail is designed to offer a relaxed, luxurious lifestyle. Timeless design and premium finishes ensure this home remains a standout for years to come.

**(EY FEATURE)** 

4 BEDROOMS

2 LIVING

2 BATHROOMS

2 TOILETS

2 GARAGE

### Your Perfect Plan