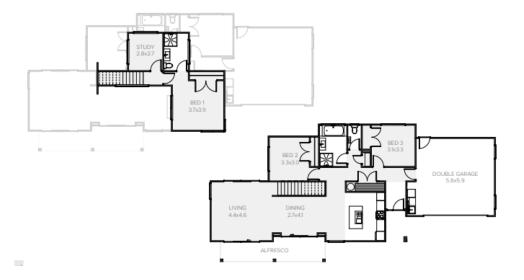

## **House Plan**

## Seabreeze Relaxed Family Living

| ) i i i i i i i i i i i i i i i i i i i | 2 | 2 | 2 |
|-----------------------------------------|---|---|---|
|-----------------------------------------|---|---|---|

The Seabreeze is a lovely three bedroom, two bathroom home with a warm and refreshing feel. The open plan kitchen, dining and living areas flow out to an alfresco entertaining area via the lounge.

There's so much room in this home, perfect for your visiting friends and family

| Living              | 143.78m <sup>2</sup>          |
|---------------------|-------------------------------|
| Garage              | 37.88m <sup>2</sup>           |
| Alfresco            | 13.43m <sup>2</sup>           |
|                     |                               |
| Total               | 195.09m <sup>2</sup>          |
| Total<br>Home Width | 195.09m <sup>2</sup><br>8.90m |