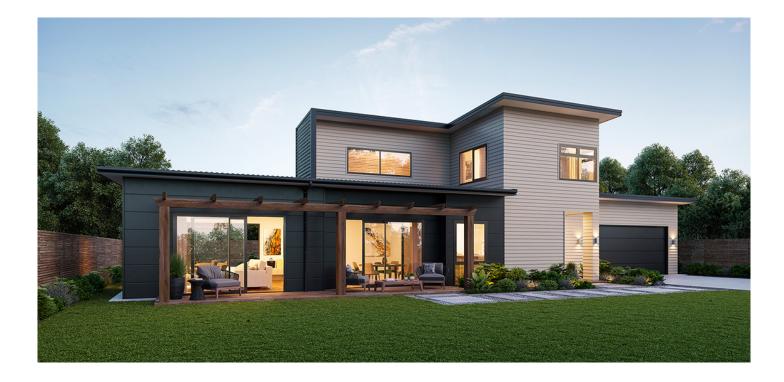

The Seabreeze is a lovely three bedroom, two bathroom home with a warm and refreshing feel. The open plan kitchen, dining and living areas flow out to an alfresco entertaining area via the lounge.

There's so much room in this home, perfect for your visiting friends and family