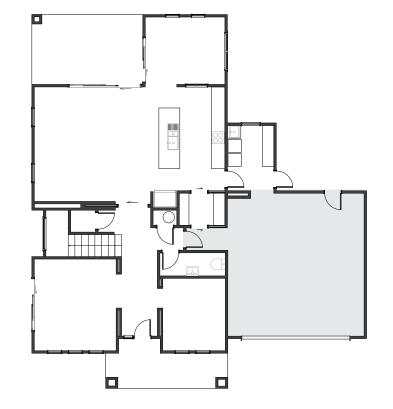

#### Rossini

The Rossini blends striking architectural features with everyday functionality. A sweeping open-plan living area wraps around a beautifully appointed kitchen and scullery, connecting effortlessly to outdoor spaces. Generous bedroom zones and a private master suite complete a home where design excellence meets real-life comfort.

## Architectural grace, intuitive flow...