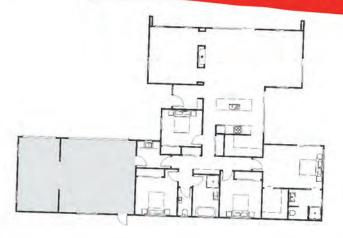

#### Rossini

The Rossini blends striking architectural features with everyday functionality. A sweeping open-plan living area wraps around a beautifully appointed kitchen and scullery, connecting effortlessly to outdoor spaces. Generous bedroom zones and a private master suite complete a home where design excellence meets real-life comfort.

# **(EY FEATURE)**

4 BEDROOMS

2 LIVING

2 BATHROOMS

3 TOILETS

2 GARAGE

#### Your Perfect Plan