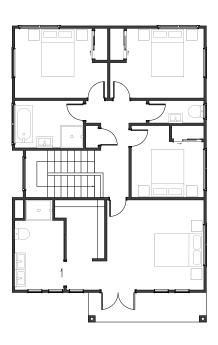

#### Rossini

The Rossini blends striking architectural features with everyday functionality. A sweeping open-plan living area wraps around a beautifully appointed kitchen and scullery, connecting effortlessly to outdoor spaces. Generous bedroom zones and a private master suite complete a home where design excellence meets real-life comfort.

# **(EY FEATURE)**

4 BEDROOMS

2 LIVING

2 BATHROOMS

3 TOILETS

2 GARAGE

## Architectural grace, intuitive flow...