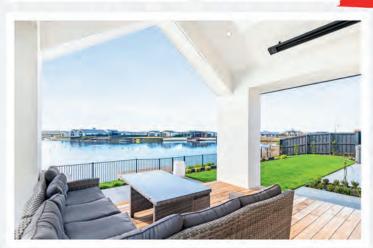

#### Rossini

The Rossini blends striking architectural features with everyday functionality. A sweeping open-plan living area wraps around a beautifully appointed kitchen and scullery, connecting effortlessly to outdoor spaces. Generous bedroom zones and a private master suite complete a home where design excellence meets real-life comfort.

## Architectural grace, intuitive flow...