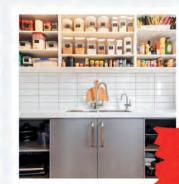

#### Rossini

The Rossini blends striking architectural features with everyday functionality. A sweeping open-plan living area wraps around a beautifully appointed kitchen and scullery, connecting effortlessly to outdoor spaces. Generous bedroom zones and a private master suite complete a home where design excellence meets real-life comfort.

#### Wishlist ...

- An entertainer's kitchen where family and friends can gather.
- Somewhere to hide away dishes when entertaining like a butler's pantry.
- An all-weather suideer space to enjoy the Summer and BBQs with friends.
- A large garage that can also be used as a workshop.
- A guest suite that can double as a home office.
- Within the Elementary High school zone for our kids.