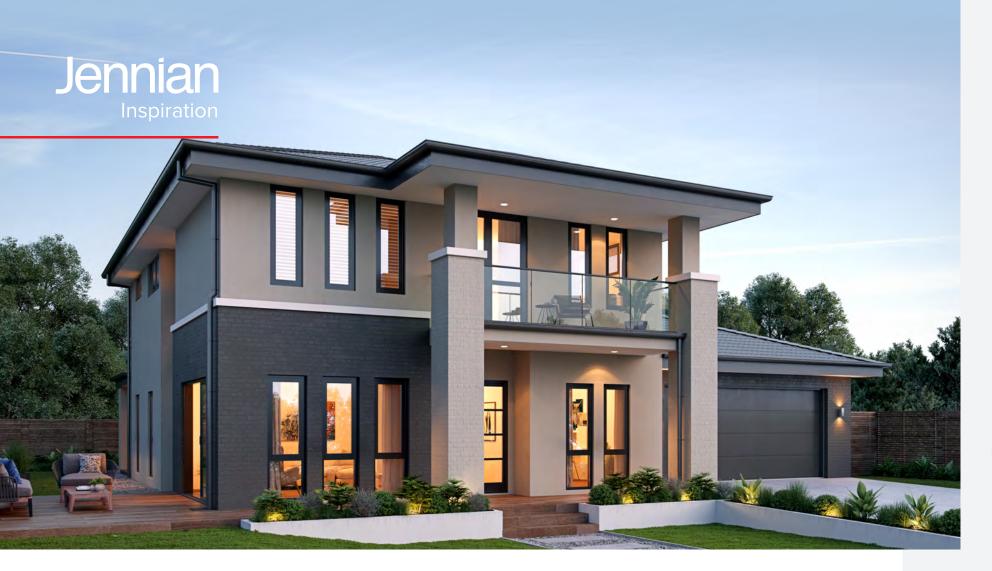

#### Rossini

The Rossini blends striking architectural features with everyday functionality. A sweeping open-plan living area wraps around a beautifully appointed kitchen and scullery, connecting effortlessly to outdoor spaces. Generous bedroom zones and a private master suite complete a home where design excellence meets real-life comfort.

# **(EY FEATURE)**

4 BEDROOMS

2 LIVING

2 BATHROOMS

3 TOILETS

2 GARAGE

## Architectural grace, intuitive flow...