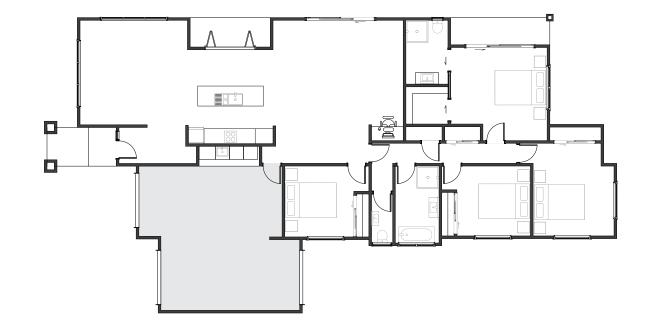

## **Riverside**

The Riverside's spacious layout invites effortless living, with expansive openplan spaces that flow directly to outdoor entertaining zones. The designer kitchen, with its scullery, anchors the heart of the home, while the carefully separated master suite and additional bedrooms create a perfect blend of shared living and private retreat.