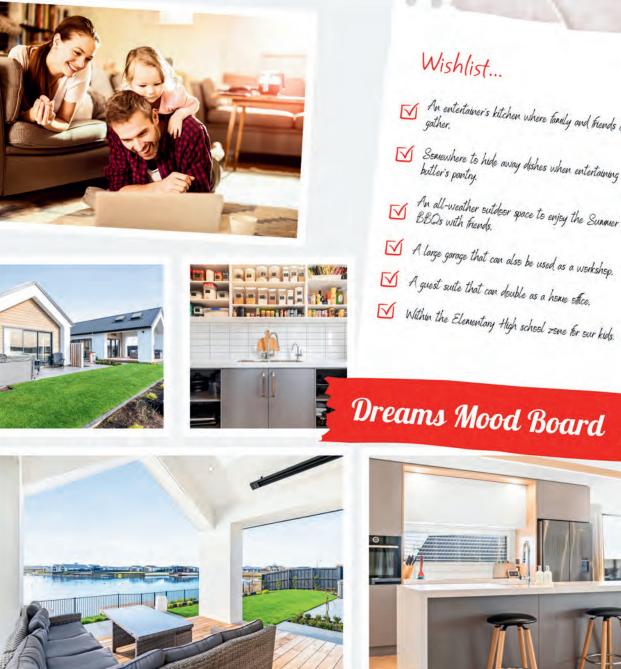

# Dreams Mood Board

Wishlist ...

M

An entertainer's kitchen where tanuly and triends can gather.

Somewhere to hide away dishes when entertaining like a butler's pairty.

An all-weather suitclesr space to enjoy the Summer and BBQs with triends.

A large garage that can also be used as a workshop.