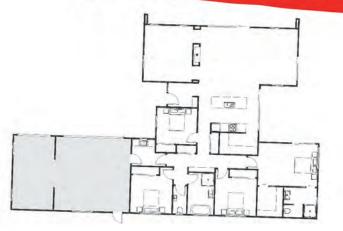

## **Riverside**

The Riverside's spacious layout invites effortless living, with expansive openplan spaces that flow directly to outdoor entertaining zones. The designer kitchen, with its scullery, anchors the heart of the home, while the carefully separated master suite and additional bedrooms create a perfect blend of shared living and private retreat.