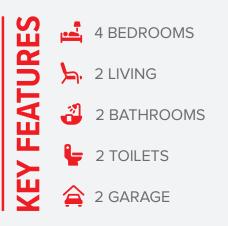

## **Riverside**

The Riverside's spacious layout invites effortless living, with expansive openplan spaces that flow directly to outdoor entertaining zones. The designer kitchen, with its scullery, anchors the heart of the home, while the carefully separated master suite and additional bedrooms create a perfect blend of shared living and private retreat.