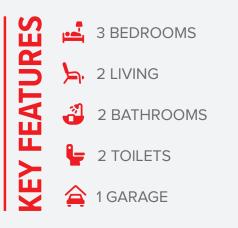

### Olivia

The Olivia is a thoughtfully designed family home where everyday living feels easy. The central open-plan hub connects kitchen, dining and living spaces seamlessly, extending to outdoor entertaining. A private master suite, full-size lounge, and walk-in pantry adds comfort and flexibility for busy households.