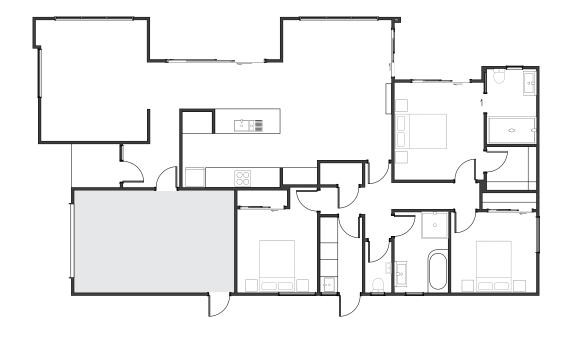

### Olivia

The Olivia is a thoughtfully designed family home where everyday living feels easy. The central open-plan hub connects kitchen, dining and living spaces seamlessly, extending to outdoor entertaining. A private master suite, full-size lounge, and walk-in pantry adds comfort and flexibility for busy households.