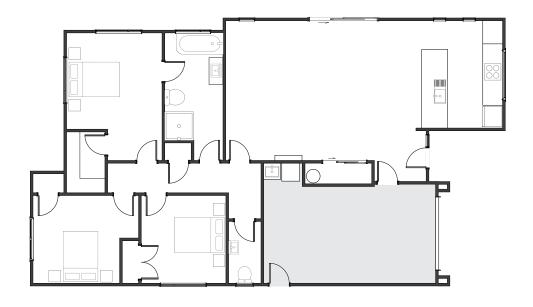

#### **Oakfield**

Oakfield balances open-plan energy with everyday function. The centrally located kitchen, and flowing indoor-outdoor layout make family meals and entertaining a breeze. With a generous master suite and ensuite it's a home built for comfort without compromise.

# **KEY FEATURE**

3 BEDROOMS

h 1LIVING

1 BATHROOMS

2 TOILETS

1 GARAGE