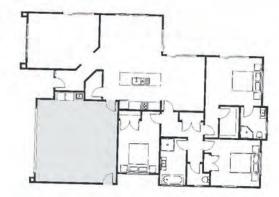

#### **Oakfield**

Oakfield balances open-plan energy with everyday function. The centrally located kitchen, and flowing indoor-outdoor layout make family meals and entertaining a breeze. With a generous master suite and ensuite it's a home built for comfort without compromise.

# **KEY FEATURE**

3 BEDROOMS

h 1LIVING

1 BATHROOMS

2 TOILETS

1 GARAGE

#### Your Perfect Plan