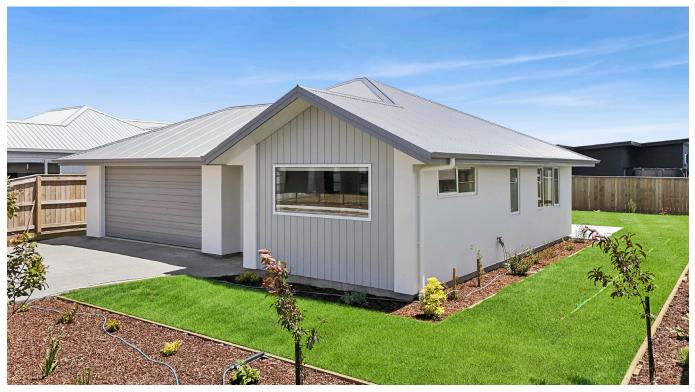

### Lot 244, The Meadows, Richmond

This three-bedroom, two-bathroom home (including a master with ensuite and walk-in robe) is located in Stage 16 of The Meadows subdivision. Set on an easy-care 389m<sup>2</sup> section, it offers smart, low-maintenance living. The main bathroom, complete with a bath, is conveniently positioned between bedrooms two and three, providing easy access from both the bedrooms and living area. A double garage adds further functionality. Whether you're a first home buyer, investor, or looking to downsize, this could be the perfect fit. Built to the latest energy-efficient H1 standards—build new and reap the rewards!