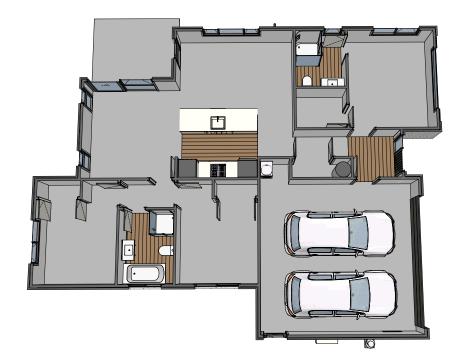

### Lot 244, The Meadows, Richmond

This three-bedroom, two-bathroom home (including a master with ensuite and walk-in robe) is located in Stage 16 of The Meadows subdivision. Set on an easy-care 389m<sup>2</sup> section, it offers smart, low-maintenance living. The main bathroom, complete with a bath, is conveniently positioned between bedrooms two and three, providing easy access from both the bedrooms and living area. A double garage adds further functionality. Whether you're a first home buyer, investor, or looking to downsize, this could be the perfect fit. Built to the latest energy-efficient H1 standards—build new and reap the rewards!

## Lot 244, The Meadows, Richmond

| Living      | 105.28m <sup>2</sup> |
|-------------|----------------------|
| Garage      | 33m <sup>2</sup>     |
| Total       | 138m <sup>2</sup>    |
| Home Width  | 11.60m               |
| Home Length | 15.20m               |
| Land Area   | 389m <sup>2</sup>    |