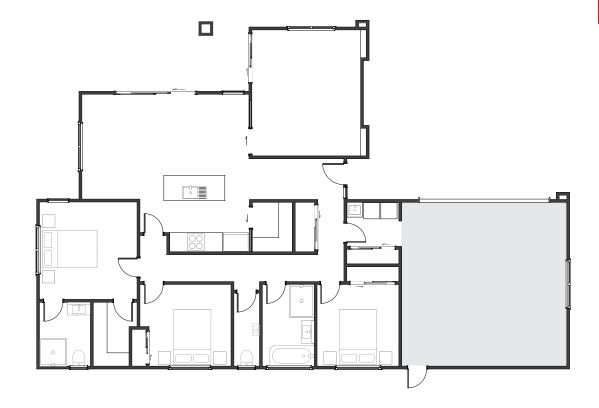

#### Mia

The Mia is perfect for those who value connection and simplicity. A flowing openplan layout links naturally to outdoor living, while the smart bedroom arrangement ensures privacy and flexibility. With its focus on practical design, Mia is a home that adapts as your family grows.

# **KEY FEATURES**

3 BEDROOMS

2 LIVING

2 BATHROOMS

2 TOILETS

2 GARAGE