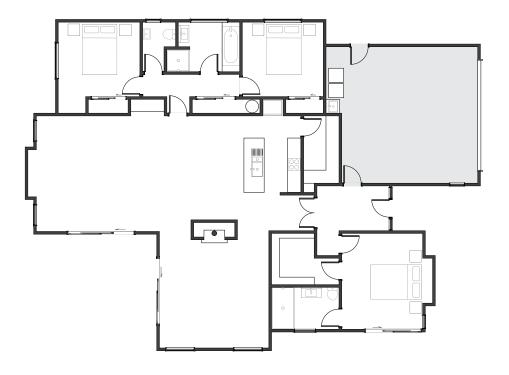

# **KEY FEATURE**

3 BEDROOMS

2 LIVING

2 BATHROOMS

2 TOILETS

**2** GARAGE

#### Your Perfect Plan