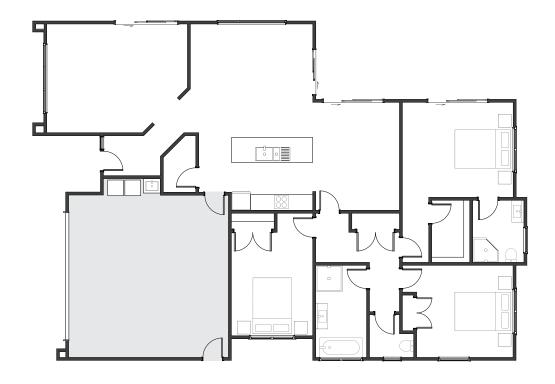

#### Mead

The Mead offers expansive open-plan living balanced with peaceful private retreats. A generous entertainer's kitchen, multiple living areas, and a luxurious master suite create a home where every detail is designed to make family life more relaxed, connected, and enjoyable.

# **KEY FEATURE**

3 BEDROOMS

2 LIVING

2 BATHROOMS

2 TOILETS

2 GARAGE