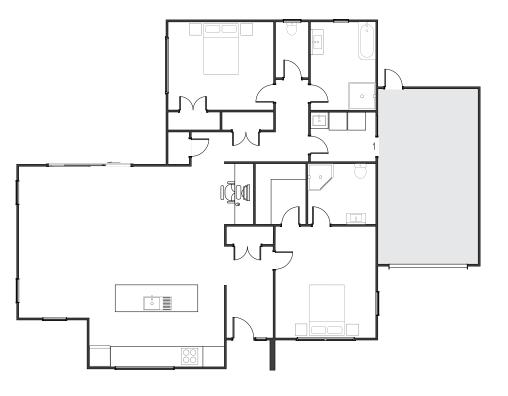

### Marlowe

The Marlowe offers a beautifully simple layout built around a sun-filled open-plan kitchen, dining and living space. A dedicated lounge adds versatility, while the master suite is positioned for quiet retreat. With easy indooroutdoor flow and ample storage, this home is designed for real-life ease and enjoyment.