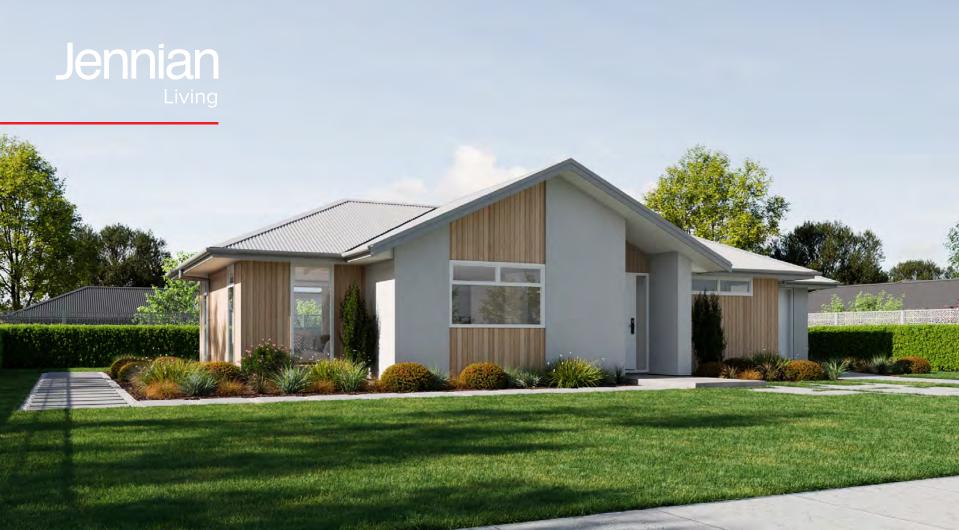

### Marlowe

The Marlowe offers a beautifully simple layout built around a sun-filled open-plan kitchen, dining and living space. A dedicated lounge adds versatility, while the master suite is positioned for quiet retreat. With easy indooroutdoor flow and ample storage, this home is designed for real-life ease and enjoyment.

Open spaces, real life comfort...