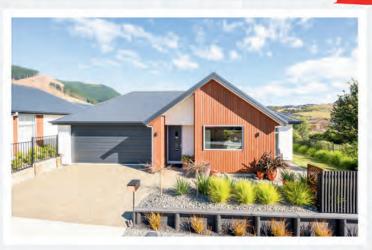

### Marlowe

The Marlowe offers a beautifully simple layout built around a sun-filled open-plan kitchen, dining and living space. A dedicated lounge adds versatility, while the master suite is positioned for quiet retreat. With easy indooroutdoor flow and ample storage, this home is designed for real-life ease and enjoyment.