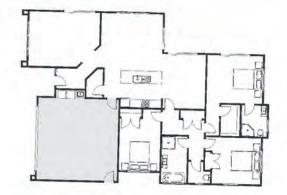

### Marlowe

The Marlowe offers a beautifully simple layout built around a sun-filled open-plan kitchen, dining and living space. A dedicated lounge adds versatility, while the master suite is positioned for quiet retreat. With easy indooroutdoor flow and ample storage, this home is designed for real-life ease and enjoyment.

### Your customised plan...

With your wish list in hand and mood boards beginning to take shape, it's time to start to bring your vision to life.

Our design team will often begin with a plan that's already inspired you - then tailor it to suit your unique needs, aspirations, and budget. This is where the real magic begins. Every element is carefully considered to reflect the way you want to live.