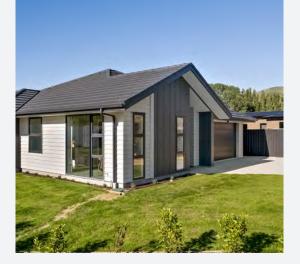

### Marlowe

The Marlowe offers a beautifully simple layout built around a sun-filled open-plan kitchen, dining and living space. A dedicated lounge adds versatility, while the master suite is positioned for quiet retreat. With easy indooroutdoor flow and ample storage, this home is designed for real-life ease and enjoyment.