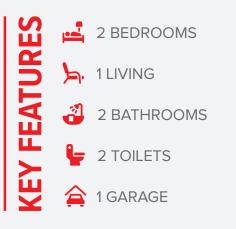

### Marlowe

The Marlowe offers a beautifully simple layout built around a sun-filled open-plan kitchen, dining and living space. A dedicated lounge adds versatility, while the master suite is positioned for quiet retreat. With easy indooroutdoor flow and ample storage, this home is designed for real-life ease and enjoyment.