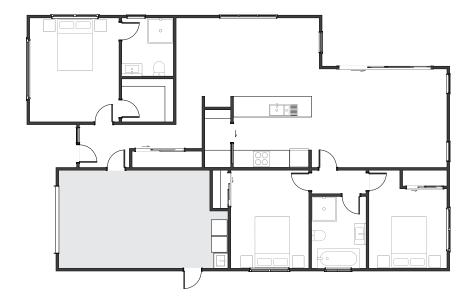

#### **Marco**

The Marco makes everyday family life effortless, with a welcoming open-plan hub, multiple living zones, and a seamless connection to the outdoors. Generous bedrooms and smart storage complete the package, ensuring the home adapts with ease as your needs evolve.

# **KEY FEATURE**

3 BEDROOMS

h 1LIVING

2 BATHROOMS

2 TOILETS

1 GARAGE

#### Your Perfect Plan