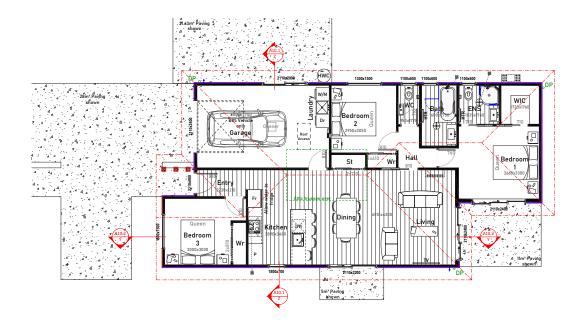

#### Key features:

- Three bedrooms (master with ensuite and walk-in wardrobe)
- Open plan kitchen, dining and living
- Seamless indoor-outdoor flow to private patio
- Single internal-access garage
- Off-street parking

## Lot 39 Awa Park, Feilding

| Living      | 102m²             |
|-------------|-------------------|
| Total       | 124m <sup>2</sup> |
| Home Width  | 8.3m              |
| Home Length | 17.2m             |
| Garage      | 22m²              |
| Land Area   | 493m²             |