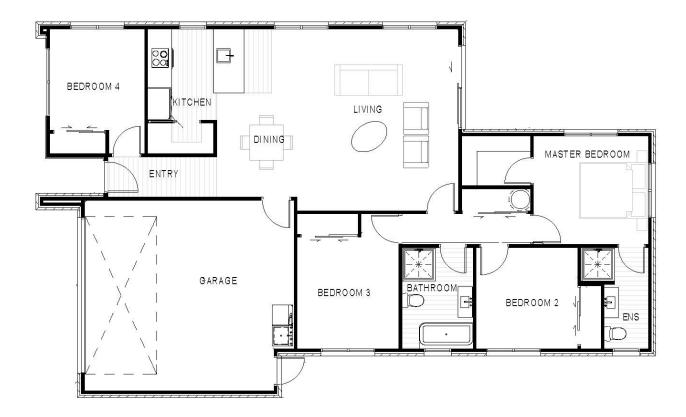

This well-designed home includes four double bedrooms, two bathrooms and plenty of storage space. Entertaining from the well appointed open-plan kitchen is easy. Enjoy time with your loved ones amongst the rural views in a sun-drenched outdoor space.

## Package Includes:

| • 161.9m2 House                                                                                                                               | Living Area      | 130.5 m <sup>2</sup> |
|-----------------------------------------------------------------------------------------------------------------------------------------------|------------------|----------------------|
| <ul> <li>403m2 Land</li> <li>Interior Joinery &amp; Colour Consultation</li> <li>NZ Made Designer Kitchen</li> </ul>                          | Garage Area      | 31.4 m <sup>2</sup>  |
| <ul> <li>Quality Fisher &amp; Paykel Appliances</li> <li>Panasonic Heatpump with Wi-Fi compatibility</li> </ul>                               | Total Floor Area | 161.9 m <sup>2</sup> |
| <ul> <li>Thermally Broken Aluminium Joinery with Low-E Glass</li> <li>Spacious, Fully Insulated Double Garage</li> </ul>                      | Home Width       | 11.1 m               |
| <ul> <li>Hard Landscaping (Vehicle Crossing, Driveway, Patios)</li> <li>10yr Master Build Guarantee</li> <li>36mth Defect Warranty</li> </ul> | Home Length      | 18.3 m               |
| • Some Delect Wanding                                                                                                                         | Land Area        | 403 m <sup>2</sup>   |