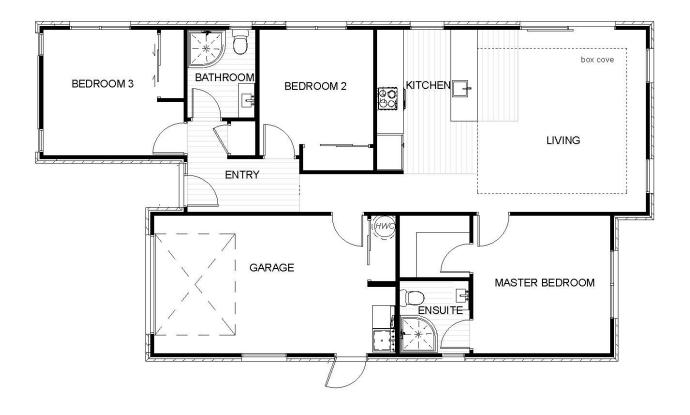

### Lot 80 Bellgrove

| Living Area      | 105.3 m <sup>2</sup> |
|------------------|----------------------|
| Garage Area      | 20.1 m <sup>2</sup>  |
| Total Floor Area | 125.4 m <sup>2</sup> |
| Home Width       | 8.9 m                |
| Home Length      | 16.2 m               |
| Land Area        | 334 m <sup>2</sup>   |