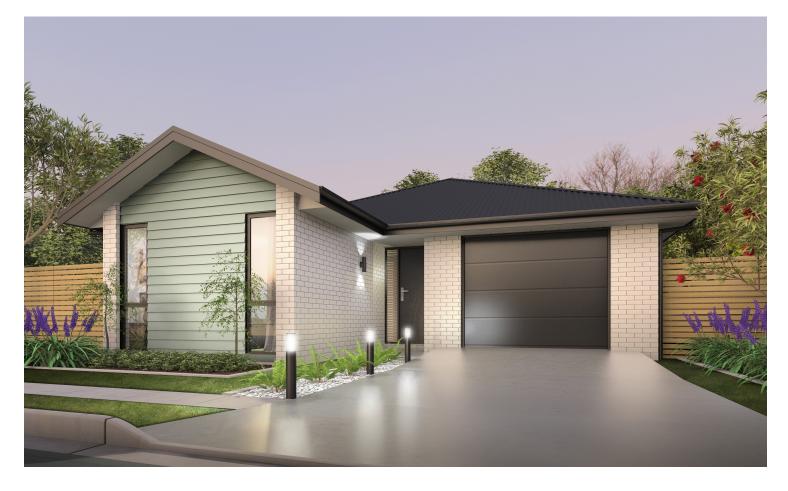

### Located on Lot 80:

A modern home with its swanky kitchen and crisp box-coved ceiling feature is a great way to get yourself on to the property ladder! Enjoy three double bedrooms, open plan kitchen and living plus the bonus of selecting your own colour scheme to match any current furniture you have! All situated on a flat, easy care, north-facing section in a brand new and bustling subdivision.