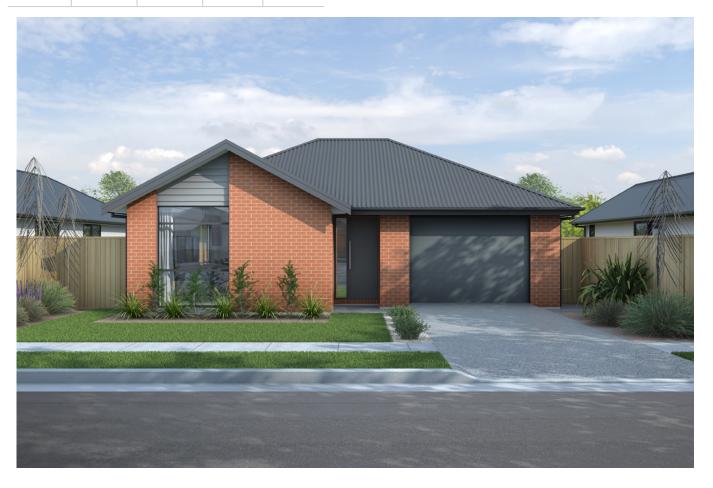

### 418m2 Land | 145.1m2 House

The Cantab Amelia, one of our most desired house and land packages! Situated on Lot 765 Ravenswood, this deal is ideal for first home buyers and perfectly priced under the KiwiSaver cap.

Featuring three double bedrooms, open plan kitchen and living with feature separate toilet and bathroom. Situated on an easy, low-care north-facing section, this home is a great way to step on to the property ladder!

Interior joinery and colour consultations are included in this package, allowing you the freedom to select your own scheme throughout the home. The home rests nicely on a low maintenance section with plenty of space to add your own style of landscaping. Vege garden? Trampoline for the kids? You decide!