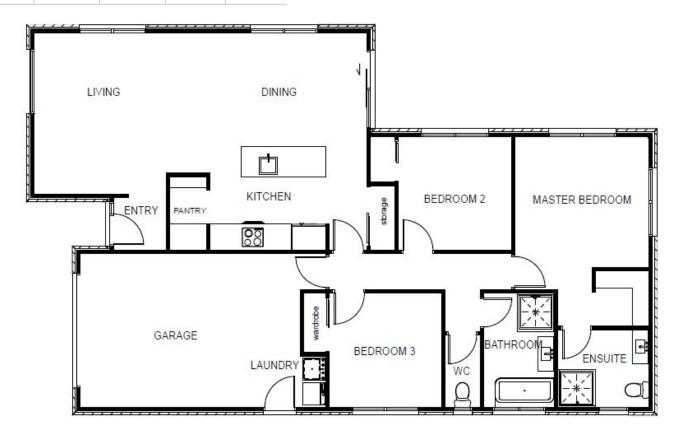

Featuring three double bedrooms, open plan kitchen and living with feature separate toilet and bathroom. Situated on an easy, low-care north-facing section, this home is a great way to step on to the property ladder!

## Package Includes:

- 145.1m2 House
- 418m2 Land
- 3 Bedrooms
- Walk-in Pantry
- Thermally Broken Aluminum Joinery with Low-E Glass
- Quality Fisher & Paykel Appliances
- Panasonic Heatpump with Wi-Fi Compatibility
- Fully Insulated Garage
- Hard Landscaping (Vehicle Crossing, Driveway, Patios)
- 10yr Master Build Guarantee
- 36mth Defect Warranty

| Living Area      | 121.5 m <sup>2</sup> |
|------------------|----------------------|
| Garage Area      | 23.6 m <sup>2</sup>  |
| Total Floor Area | 145.1 m <sup>2</sup> |
| Home Width       | 10.3 m               |
| Home Length      | 16.9 m               |
| Land Area        | 418 m <sup>2</sup>   |