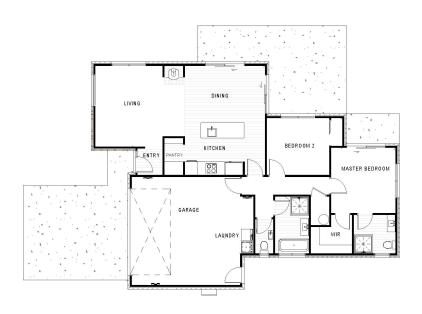

A great layout with indoor outdoor flow. Open plan living, dining and kitchen. Separate lounge, laundry, main bathroom with separate toilet. Walk in pantry. Two large double bedrooms. Master features it's own ensuite and walk in robe for complete privacy.

| Living Area      | 110.5 m <sup>2</sup> |
|------------------|----------------------|
| Garage Area      | 32.5 m <sup>2</sup>  |
| Total Floor Area | 143 m <sup>2</sup>   |
| Home Width       | 11.1 m               |
| Home Length      | 16.2 m               |
| Land Area        | 348 m <sup>2</sup>   |