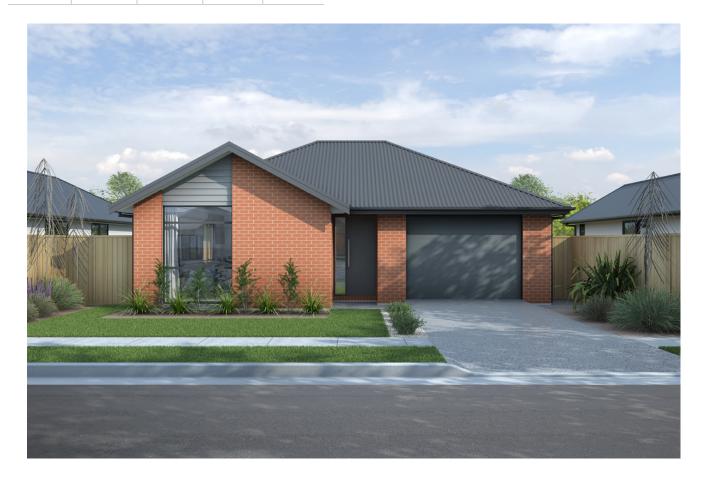

# \$839,000-FIXED PRICE

**≟**3 **3** 2 **2 1 1 2 3** 1

430m2 Land | 145m2 House

Jennian presents our famous Amelia plan situated on Lot 664 Westwood, Farringdon.

Designed well for the site, this three bedroom family home features open plan living with great flow outdoors onto a neat, low maintenance section.