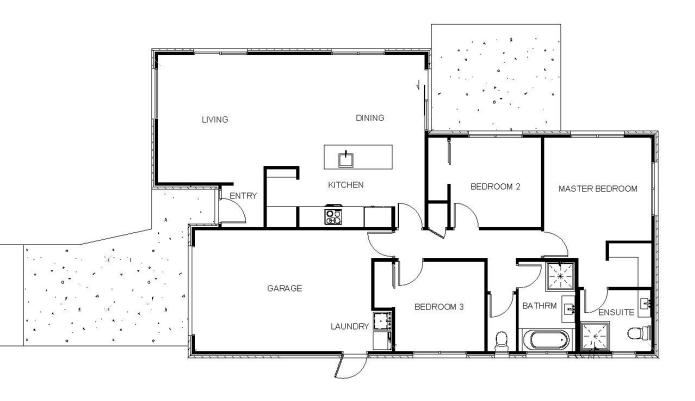

| Living Area      | 121.2 m <sup>2</sup> |
|------------------|----------------------|
| Garage Area      | 23.8m <sup>2</sup>   |
| Total Floor Area | 145 m <sup>2</sup>   |
| Home Width       | 10.3 m               |
| Home Length      | 16.9 m               |
| Land Area        | 430 m <sup>2</sup>   |