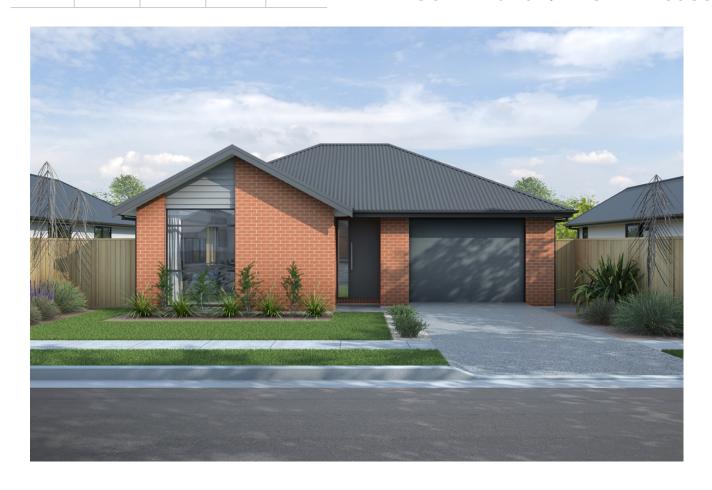

# ROLLESTON Lot 664 Westwood

## \$790,000-FIXED PRICE

3

**2** 2

**A** 1

**b** 2

<del>7∜</del> 1

430m2 Land | 145m2 House

Jennian presents our famous Amelia plan situated on Lot 664 Westwood, Farringdon.

Designed well for the site, this three bedroom family home features open plan living with great flow outdoors onto a neat, low maintenance section.

With plenty of green space and a strong infrastructure, the Faringdon, Rolleston subdivision, offers a lifestyle choice unlike any other. Imagine having the room to enjoy a great indoor-outdoor lifestyle in one of New Zealand's fastest growing areas. There are numerous parks, reserves and recreation spots scattered around Faringdon and nearby, like Foster Park and the world-class Selwyn aquatic centre.