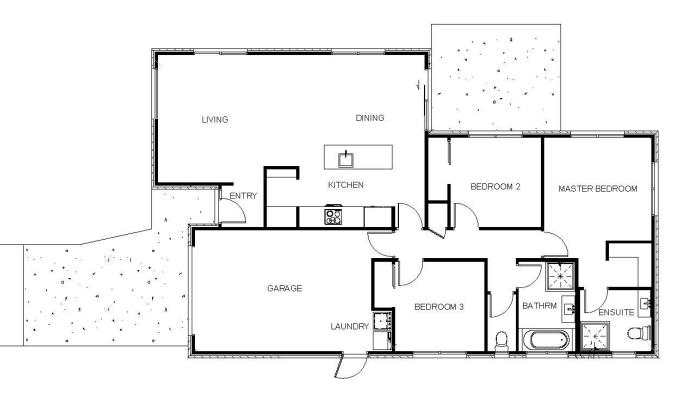

## Lot 664 Westwood

### Package Includes:

- 145m2 House
- 430m2 Land
- Interior Joinery & Colour Consultations
- Custom NZ Made Designer Kitchen
- Fully Insulated Garage
- Quality Fisher & Paykel Appliances
- WI-FI compatible Panasonic Heatpump
- Hard Landscaping (Vehicle Crossing, Driveway, Patios)
- 10yr Master Build Guarantee
- Extended 36mth Defect Warranty

| Living Area      | 121.2 m <sup>2</sup> |
|------------------|----------------------|
| Garage Area      | 23.8m <sup>2</sup>   |
| Total Floor Area | 145 m <sup>2</sup>   |
| Home Width       | 10.3 m               |
| Home Length      | 16.9 m               |
| Land Area        | 430 m <sup>2</sup>   |