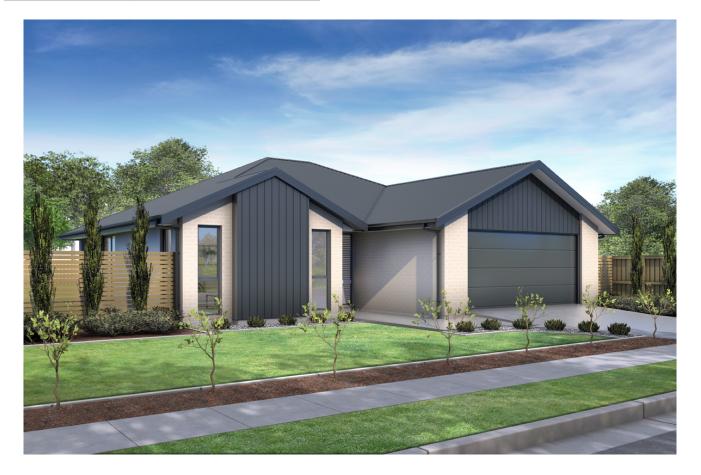

### 430m2 Land | 175m2 House

Option #2 for this site, Lot 664 Westwood with a fixed price of at \$839,000!

Interior joinery and colour consultations are included in this package, allowing you the freedom to select your own colour scheme throughout the home.

Featuring a well-appointed kitchen with convenient open-plan dining area and living room, this inviting home is the perfect place to relax or entertain the days away enjoying quality time with family and friends.

With plenty of green space and a strong infrastructure, the Faringdon, Rolleston subdivision, offers a lifestyle choice unlike any other. Imagine having the room to enjoy a great indoor-outdoor lifestyle in one of New Zealand's fastest growing areas. There are numerous parks, reserves and recreation spots scattered around Faringdon and nearby, like Foster Park and the world-class Selwyn aquatic centre.