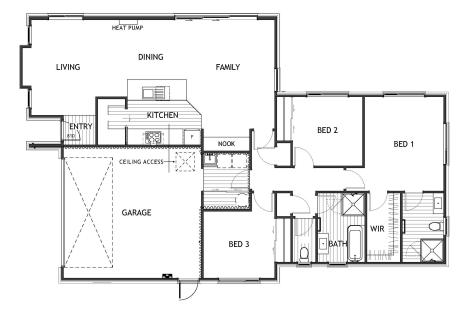

#### Lot 664 Westwood

| <b>3</b> | <b>a</b> 2 | <b>A</b> 1 | <b>F</b> 2 | <b>∓</b> ₩ 1 |
|----------|------------|------------|------------|--------------|
|          |            |            |            |              |

#### **Package Includes:**

Living Area 140.8 m<sup>2</sup> • 175m2 House Garage Area 34.2 m<sup>2</sup> • 430m2 Land Interior Joinery & Colour Consultations **Total Floor Area**  Custom NZ Made Designer Kitchen  $175 \text{ m}^2$ • Fully Insulated Garage Home Width 11.4 m Quality Fisher & Paykel Appliances • WI-FI compatible Panasonic Heatpump Home Length 18.5 m • Hard Landscaping (Vehicle Crossing, Driveway, Patios) 10yr Master Build Guarantee Land Area 430 m<sup>2</sup> Extended 36mth Defect Warranty