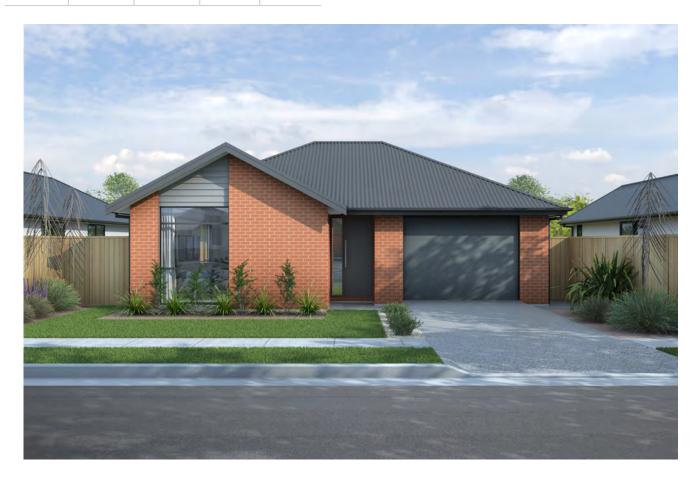

## \$645,000-FIXED PRICE

**△**3 **△**2 **△**1

549m2 Land | 145m2 House

<del>7</del>₩ 1

Turnkey package with 5% Deposit!!

The Cantab Amelia.....

A popular plan, this home will surpass all of your expectations. Featuring three bedrooms, open plan living and family dining area. With a central kitchen and walk-in pantry, bathroom with separate toilet, ensuite and plenty of storage options, the home has a really functional floor plan suited to all lifestyles.

Add your own design features to this home with our inclusive joinery and colour consultations. Come and visit one of our Display Homes and we will put you into the draw to win a house with the National Heart Foundation Lottery draw!