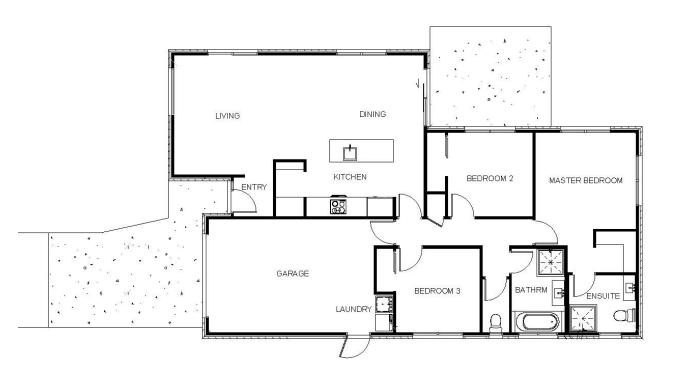

## \$645,000-FIXED PRICE

**△**3 **△**2 **△**1

549m2 Land | 145m2 House

<del>7</del>₩ 1

Turnkey package with 5% Deposit!!

The Cantab Amelia.....

A popular plan, this home will surpass all of your expectations. Featuring three bedrooms, open plan living and family dining area. With a central kitchen and walk-in pantry, bathroom with separate toilet, ensuite and plenty of storage options, the home has a really functional floor plan suited to all lifestyles.

| Living Area      | 121.16 m <sup>2</sup> |
|------------------|-----------------------|
| Garage Area      | 23.84 m <sup>2</sup>  |
| Total Floor Area | 145 m <sup>2</sup>    |
| Home Width       | 10.3 m                |
| Home Length      | 16.9 m                |
| Land Area        | 549 m <sup>2</sup>    |