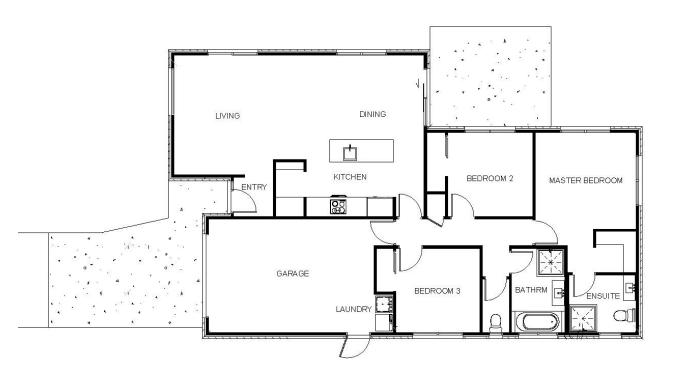

## 549m2 Land | 145m2 House

Turnkey package with 5% Deposit!!

The Cantab Amelia.....

A popular plan, this home will surpass all of your expectations. Featuring three bedrooms, open plan living and family dining area. With a central kitchen and walk-in pantry, bathroom with separate toilet, ensuite and plenty of storage options, the home has a really functional floor plan suited to all lifestyles.

## Package Includes:

- 145m2 House
- 549m2 Land
- Interior Joinery & Colour Consultations
- Custom NZ Made Designer Kitchen
- Fully Insulated Garage
- Quality Fisher & Paykel Appliances
- WI-FI compatible Panasonic Heatpump
- Hard Landscaping (Vehicle Crossing, Driveway, Patios)
- Soft Landscaping (Lawn, Raised Garden Beds)
- 10yr Master Build Guarantee
- Extended 36mth Defect Warranty

| Living Area      | 121.16 m <sup>2</sup> |
|------------------|-----------------------|
| Garage Area      | 23.84 m <sup>2</sup>  |
| Total Floor Area | 145 m <sup>2</sup>    |
| Home Width       | 10.3 m                |
| Home Length      | 16.9 m                |
| Land Area        | 549 m <sup>2</sup>    |