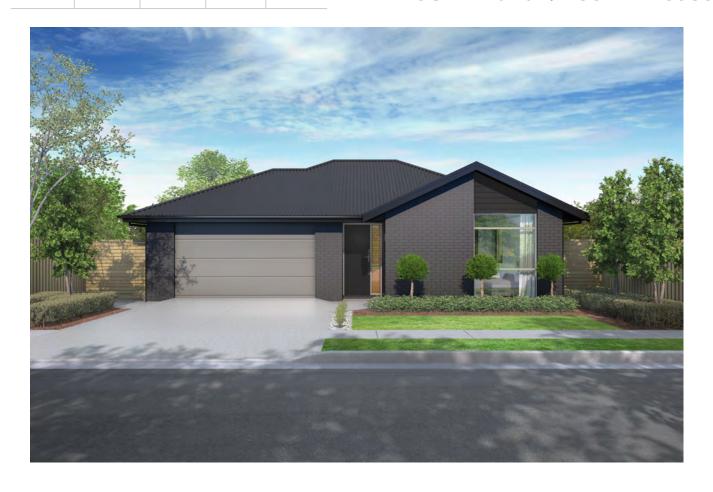

# ROLLESTON Lot 654 Westwood

A perfect family home in a well sought after part of town. Offering three double bedrooms and large bathroom with separate toilet, the master retreat naturally excels with its private ensuite, walk-in robe and immediate access to your outdoor oasis. The family-sized bathroom is arranged for practicality, offering both a bath and a separate shower.

Enjoy entertaining guests in your well-appointed kitchen which comes with ample storage for important snacks! An open-plan dining area and living room truly makes this inviting home the perfect place to relax and enjoy quality time with family and friends.