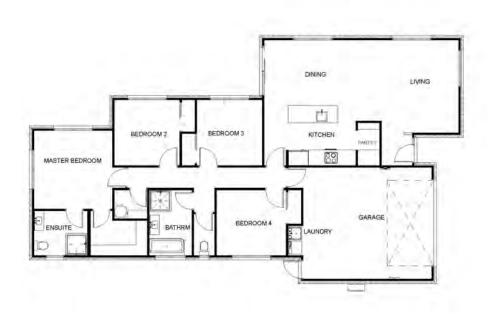

A perfect family home in a well sought after part of town. Offering three double bedrooms and large bathroom with separate toilet, the master retreat naturally excels with its private ensuite, walk-in robe and immediate access to your outdoor oasis. The family-sized bathroom is arranged for practicality, offering both a bath and a separate shower.

Enjoy entertaining guests in your well-appointed kitchen which comes with ample storage for important snacks! An open-plan dining area and living room truly makes this inviting home the perfect place to relax and enjoy quality time with family and friends.

| Living Area      | 139.4 m <sup>2</sup> |
|------------------|----------------------|
| Garage Area      | 30.6m <sup>2</sup>   |
| Total Floor Area | 169 m <sup>2</sup>   |
| Home Width       | 19.9 m               |
| Home Length      | 11.3 m               |
| Land Area        | 498 m <sup>2</sup>   |