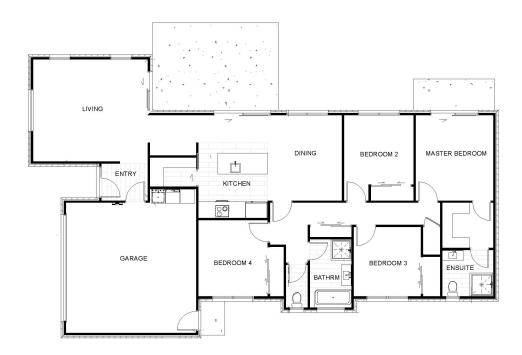

Located on Lot 654 Westwood, this wonderful new home offers three double bedrooms, the fourth bed master retreat naturally excels with its private ensuite and walk-in wardrobe. The family-sized bathroom is arranged for practicality, offering both a bath and a separate shower. An open-plan dining area and living room truly makes this inviting home the perfect place to relax and enjoy quality time with family and friends.

| Living Area      | 154.3 m <sup>2</sup> |
|------------------|----------------------|
| Garage Area      | 33.6m <sup>2</sup>   |
| Total Floor Area | 188 m <sup>2</sup>   |
| Home Width       | 12.6 m               |
| Home Length      | 19.9 m               |
| Land Area        | 498 m <sup>2</sup>   |