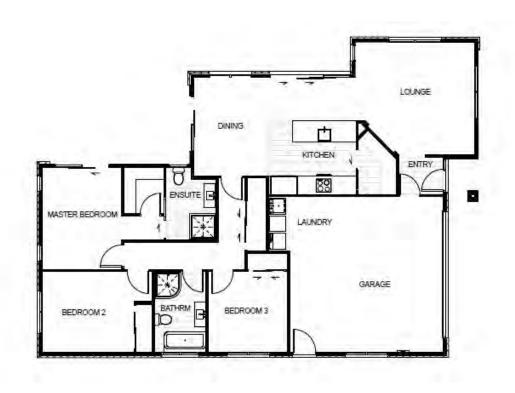

3 generous double bedrooms each featuring their own wardrobe spaces, the master bedroom comes with it's own walk in robe, ensuite, and private outdoor access to capture those stunning evening sunsets.

### Package Includes:

- 157m2 House
- 525m2 Land
- Interior Joinery & Colour Consultations
- Custom NZ Made Designer Kitchen
- Fully Insulated Garage
- Quality Fisher & Paykel Appliances
- WI-FI compatible Panasonic Heatpump
- Hard Landscaping (Vehicle Crossing, Driveway, Patios)
- 10yr Master Build Guarantee
- Extended 36mth Defect Warranty

| Living Area      | 122 m <sup>2</sup> |
|------------------|--------------------|
| Garage Area      | 35 m <sup>2</sup>  |
| Total Floor Area | 157 m <sup>2</sup> |
| Home Width       | 12.2 m             |
| Home Length      | 16.8 m             |
| Land Area        | 525 m <sup>2</sup> |